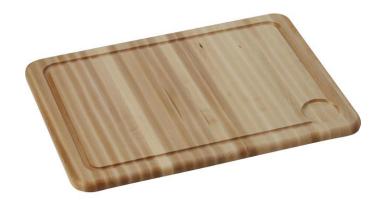

## **PRODUCT SPECIFICATIONS**

Elkay Hardwood 23-1/4" x 17-3/8" x 1" Cutting Board. Overall dimensions are 23-1/4" x 17-3/8" x 1". Made of Solid Maple (Hardwood).

Custom designed cutting boards are:

- Designed to securely lock into your sink or countertop opening providing confidence the board will not shift around during use.
- Manufactured from the finest hardwoods grown in a sustainable manner
- Properly sized according to your sink bowl, and built to provide years of daily use.

Cutting board is neither dishwasher nor microwave safe. Since most are designed to sit on the flange of the sink, they are not recommended for undermount sinks that have less than a 1/2" reveal.

| Material:          | Solid Maple (Hardwood) |
|--------------------|------------------------|
| Dimensions:        | 23-1/4" x 17-3/8" x 1" |
| Fits Bowl Size(s): | 22-3/8" x 16-3/8"      |