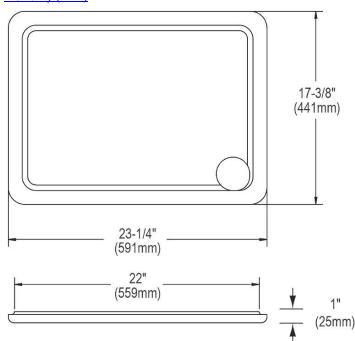

## **PRODUCT SPECIFICATIONS**

Elkay Hardwood 23-1/4" x 17-3/8" x 1" Cutting Board. Overall dimensions are 23-1/4" x 17-3/8" x 1". Made of Solid Maple (Hardwood).

Custom designed cutting boards are:

- Designed to securely lock into your sink or countertop opening providing confidence the board will not shift around during use.
- Manufactured from the finest hardwoods grown in a sustainable manner
- Properly sized according to your sink bowl, and built to provide years of daily use.

Cutting board is neither dishwasher nor microwave safe. Since most are designed to sit on the flange of the sink, they are not recommended for undermount sinks that have less than a 1/2" reveal.

| Material:          | Solid Maple (Hardwood) |
|--------------------|------------------------|
| Dimensions:        | 23-1/4" x 17-3/8" x 1" |
| Fits Bowl Size(s): | 22-3/8" x 16-3/8"      |