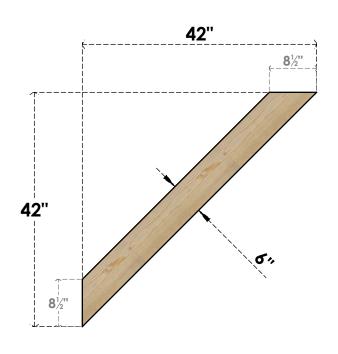

## BRC06X42X42TRA00RDF

6"W X 42"D X 42"H TRADITIONAL ROUGH SAWN BRACE, DOUGLAS FIR

SIDE

## **FRONT**

**EKENA MILLWORK** 2300 WEST MAIN ST. CLARKSVILLE, TX 75426 TOLL FREE: 866-607-0453 WWW.EKENAMILLWORK.COM