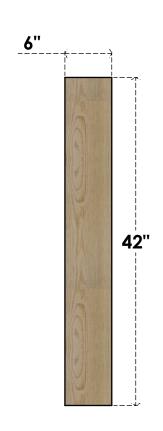

## BRC06X42X42TRA00RDF

6"W X 42"D X 42"H TRADITIONAL ROUGH SAWN BRACE, DOUGLAS FIR

SIDE

## **FRONT**

**EKENA MILLWORK** 2300 WEST MAIN ST. CLARKSVILLE, TX 75426 TOLL FREE: 866-607-0453 WWW.EKENAMILLWORK.COM