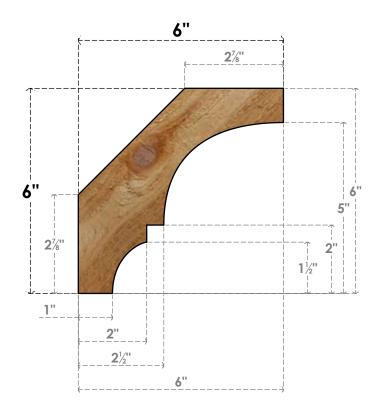

## BRC04X06X06BOA00RWR

4"W X 6"D X 6"H BALBOA ROUGH SAWN BRACE, WESTERN RED CEDAR

SIDE

FRONT

**EKENA MILLWORK** 2300 WEST MAIN ST. CLARKSVILLE, TX 75426 TOLL FREE: 866-607-0453 WWW.EKENAMILLWORK.COM

- 1. INSTALLATION TO BE COMPLETED IN ACCORDANCE WITH MANUFACTURER'S SPECIFICATIONS. 2. DRAWING MAY NOT BE TO SCALE

5. PRODUCTS ARE NOT KILN DRIED. THIS ITEM IS UNIQUE AND WILL CONTAIN THE NATURAL VARIATIONS THAT THE WOOD SPECIES OFFERS. THIS MAY RESULT IN VARIATIONS UP TO 1/4"

Revision Date : 06/11/2021