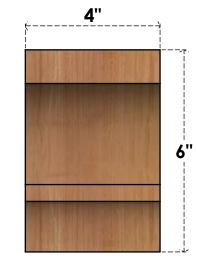

## BRC04X06X06BOA00RWR

4"W X 6"D X 6"H BALBOA ROUGH SAWN BRACE, WESTERN RED CEDAR

SIDE

FRONT

**EKENA MILLWORK** 2300 WEST MAIN ST. CLARKSVILLE, TX 75426 TOLL FREE: 866-607-0453 WWW.EKENAMILLWORK.COM

- 1. INSTALLATION TO BE COMPLETED IN ACCORDANCE WITH MANUFACTURER'S SPECIFICATIONS. 2. DRAWING MAY NOT BE TO SCALE