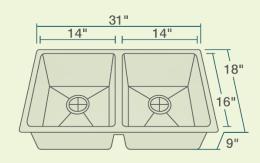

31" x 18" x 9" 33" Minimum Cabinet Size 14-, 16- or 18-Gauge Steel Available Certified High-Quality 304 Stainless Steel **Brushed Satin Finish** Offset Drain Thick Sound Dampener Rubber Pad Fully Insulated Cardboard Cutout Template Included Installation Hardware Included Lifetime Warranty SinkLink installation piece included

## Features

33" Minimum

18, 16 or 14 Gauge

Cold Rolled

Sound Dampening

Limited Lifetime Warranty