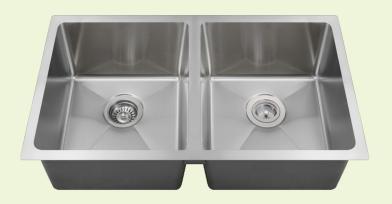

## Stainless Steel

Stainless Steel is the most popular choice for today's kitchens due to its clean look and durability. The beautiful brushed satin finish helps to hide small scratches that may occur over the lifetime of the sink. Our Stainless Steel sinks are made from high quality 14, 16, 18 or 20 gauge steel. Most models are made of one piece construction that ensures the sturdiest kitchen sink you will find. Our sinks are made from 300-series stainless steel and are guaranteed not to rust or stain. Each sink is fully insulated and has a sound dampening pad. Our stainless steel sinks are backed by a limited lifetime warranty. This sink can be mounted under a laminate countertop with the included SinkLink installation piece, creating a sleek look. Offered in white, black or gray, the SinkLink is constructed from thick durable plastic and acts as a secure barrier that keeps the foundation of the laminate countertop dry.

31" x 18" x 9" 33" Minimum Cabinet Size 14-, 16- or 18-Gauge Steel Available Certified High-Quality 304 Stainless Steel **Brushed Satin Finish** Offset Drain Thick Sound Dampener Rubber Pad Fully Insulated Cardboard Cutout Template Included Installation Hardware Included Lifetime Warranty SinkLink installation piece included