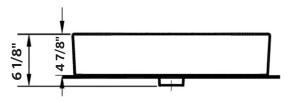

# NUO 2 Vessel Sink

#1291 | 23 5/8" x 14" x 6 1/8"

Cheviot Products fireclay lavatories are finely crafted for outstanding beauty and practicality. Fired onto each sink is a fine glaze of powdered glass to ensure a lifetime of durability, ease of cleaning, and resistance to bacteria and other microbes.

#### Note

Rough-in dimensions may vary +/- 1/2" and are subject to change. No responsibility is assumed by Cheviot Products Inc. One Year Limited Warranty against manufacturer's defects.