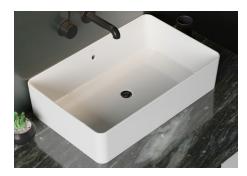

# NUO 2 Vessel Sink

#1291 | 23 5/8" x 14" x 6 1/8"

Cheviot Products fireclay lavatories are finely crafted for outstanding beauty and practicality. Fired onto each sink is a fine glaze of powdered glass to ensure a lifetime of durability, ease of cleaning, and resistance to bacteria and other microbes.