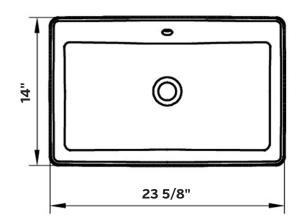

# NUO 2 Vessel Sink

#1291 | 23 5/8" x 14" x 6 1/8"

Cheviot Products fireclay lavatories are finely crafted for outstanding beauty and practicality. Fired onto each sink is a fine glaze of powdered glass to ensure a lifetime of durability, ease of cleaning, and resistance to bacteria and other microbes.

#### Note

Rough-in dimensions may vary +/- 1/2" and are subject to change. No responsibility is assumed by Cheviot Products Inc. One Year Limited Warranty against manufacturer's defects.