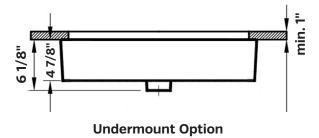

# NUO 2 Vessel Sink

#1291 | 23 5/8" x 14" x 6 1/8"

Cheviot Products fireclay lavatories are finely crafted for outstanding beauty and practicality. Fired onto each sink is a fine glaze of powdered glass to ensure a lifetime of durability, ease of cleaning, and resistance to bacteria and other microbes.

#### Note

Rough-in dimensions may vary +/- 1/2" and are subject to change. No responsibility is assumed by Cheviot Products Inc. One Year Limited Warranty against manufacturer's defects.