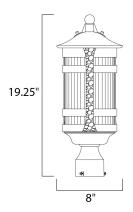

#### **MEASUREMENTS**

DIMENSION : 8" L x 8" W x 19.25" H

: 5.63 lb HANGING WEIGHT