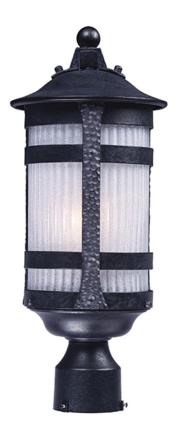

## **PRODUCT DESCRIPTION**

Old World styling in a durable die cast aluminum finished in Anthracite creates a forged iron look with a modern twist. The rustic look of the metal contrasts nicely with the light effect of the ribbed Constellation glass.

### **GLASS**

Constellation CON

#### MATERIAL

Aluminum, Glass