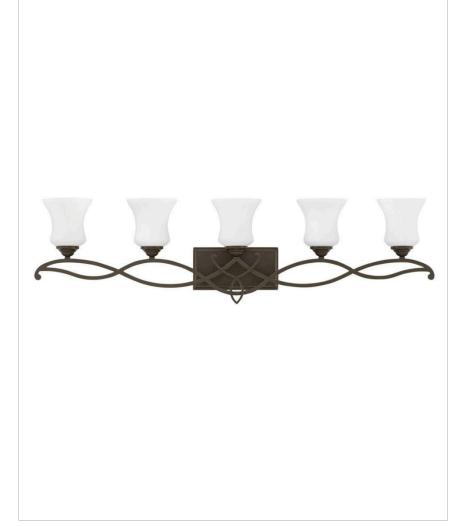

## **BROOKE**

## 5005OB

## FIVE LIGHT VANITY

Brooke's updated traditional look features a minimalist forged scroll design in Olde Bronze that elegantly complements its etched opal glass.

| DETAILS   |             |
|-----------|-------------|
| FINISH:   | Olde Bronze |
| MATERIAL: | Metal       |
| GLASS:    | Etched Opal |
| DIMMABLE: | No          |