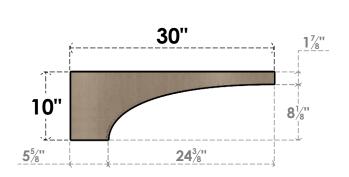

## SIDE PROFILE

## ITEM NUMBER: CORU05X30X10STORCPR

5"W X 30"D X 10"H SERIES 3 THIN STOCKPORT ROUGH CEDAR TIMBERTHANE FAUX WOOD CORBEL, PRIMED