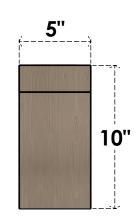

## **FRONT PROFILE**

## ITEM NUMBER: CORU05X30X10STORCPR

5"W X 30"D X 10"H SERIES 3 THIN STOCKPORT ROUGH CEDAR TIMBERTHANE FAUX WOOD CORBEL, PRIMED