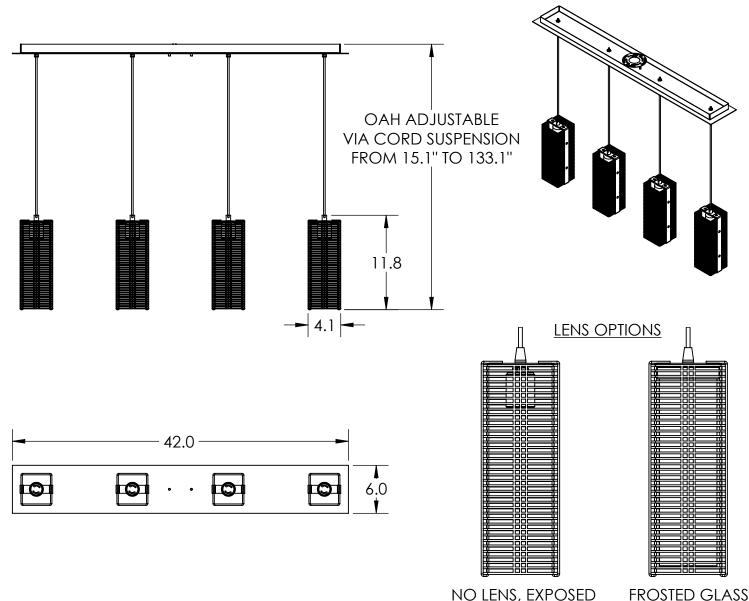

## SPECIFICATION DRAWING

Collection: DOWNTOWN | Product #: PLB0020-04

| Product #              | Electrical Type | Bulb Type     | Wattage | Socket Type |
|------------------------|-----------------|---------------|---------|-------------|
| PLB0020-04-XX-X-XXX-E2 | Incandescent    | B11           | 60      | Medium E26  |
| PLB0020-04-XX-X-XXX-G2 | Flourescent     | CFL/LED RETRO | 13      | GU-24       |

CYLINDER, Ø3" X 10" TALL

3/9/2016 (B)

Bulbs Not Included Visit <u>hammertonstudio.com</u> for product options and specifications.

|   | Mounting Packet: Y               | Electrical Type: SEE TABLE       | Mounting Detail |
|---|----------------------------------|----------------------------------|-----------------|
|   | Approximate lbs.: 25             | Bulb Qty: 4 Bulb Type: SEE TABLE |                 |
|   | Finish: SEE WEB SITE FOR OPTIONS | Wattage: SEE TABLE Voltage: 120  |                 |
|   | Top Diffuser: OPEN               | Socket Type: SEE TABLE           |                 |
| ĺ | Bottom Diffuser: OPEN            | UL Location: DRY                 | ]∥•             |
| Ī |                                  |                                  |                 |

All fixtures created by Hammerton are handcrafted by artisans. Dimensions may vary up to 7/8".

© Copyright 2016. All rights in design, detail or invention of this drawing are reserved as the property of Hammerton. Any imitation or adaptation without written consent is strictly prohibited.