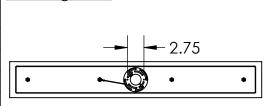

CYLINDER, Ø3" X 10" TALL

3/9/2016 (B)

Bulbs Not Included Visit <u>hammertonstudio.com</u> for product options and specifications.

|   | Mounting Packet: Y               | Electrical Type: SEE TABLE       | Mounting Detail |
|---|----------------------------------|----------------------------------|-----------------|
|   | Approximate lbs.: 25             | Bulb Qty: 4 Bulb Type: SEE TABLE |                 |
|   | Finish: SEE WEB SITE FOR OPTIONS | Wattage: SEE TABLE Voltage: 120  |                 |
|   | Top Diffuser: OPEN               | Socket Type: SEE TABLE           |                 |
| ĺ | Bottom Diffuser: OPEN            | UL Location: DRY                 | ]∥•             |
| Ī |                                  |                                  |                 |

Hammerton Inc. 217 Wright Brothers Dr. Salt Lake City, UT 84116 (801)973-8095

LAMPING

MOUNTS DIRECTLY TO J-BOX