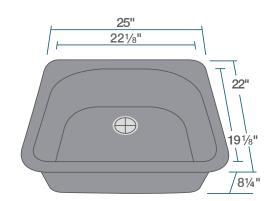

#### **R3-2005-PEWTER**

D-Bowl Sink

Flange UPC: 841412141994

Standard Strainer UPC: 841412141482

# **FEATURES**

- Topmount Installation
- 33" Minimum Cabinet Size
- 80% Quartz 20% Acrylic
- Heat Resistant up to 550°
- Anti-bacterial Surface
- Stain Resistant

### **ACCESSORIES**





## **GRANITE QUARTZ**

Our granite quartz sinks are made with 80% Quartz and 20% Acrylic, with a non-porous finish that prevents the growth of bacteria. They are extremely scratch resistant, can withstand temperatures up to 550 Degrees, and are unaffected by household acids and cleaners. They are also completely stain resistant.

- Scratch Resistant
- Multiple Colors Available
- **Cutout Template**
- Installation Hardware Included
- cUPC Certified
- Limited Lifetime Warranty

#### **DIMENSIONS**



www.renesinks.com 872.241.0016 sales@renesinks.com