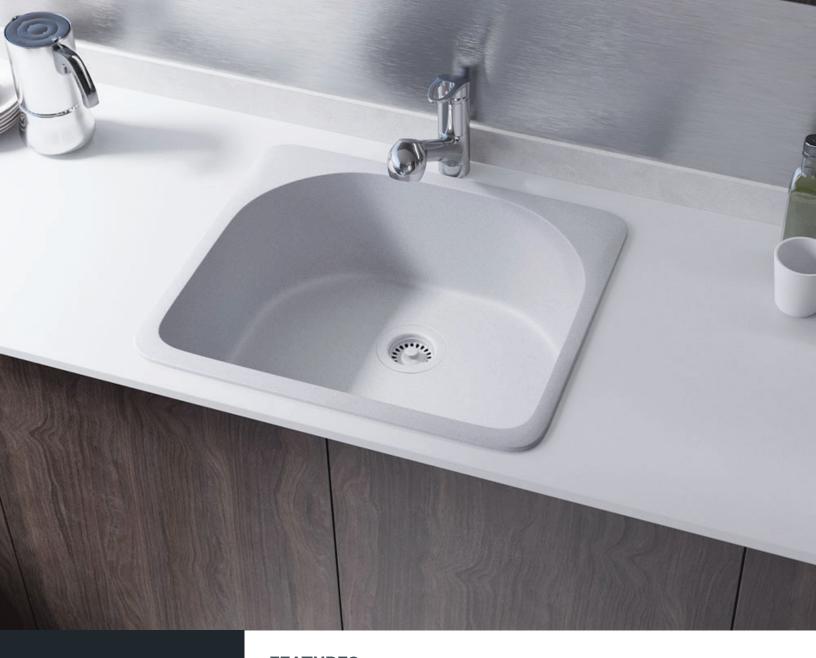

#### **R3-2005-PEWTER**

D-Bowl Sink

Flange UPC: 841412141994

Standard Strainer UPC: 841412141482

# **FEATURES**

- Topmount Installation
- 33" Minimum Cabinet Size
- 80% Quartz 20% Acrylic
- Heat Resistant up to 550°
- Anti-bacterial Surface
- Stain Resistant

## **GRANITE QUARTZ**

Our granite quartz sinks are made with 80% Quartz and 20% Acrylic, with a non-porous finish that prevents the growth of bacteria. They are extremely scratch resistant, can withstand temperatures up to 550 Degrees, and are unaffected by household acids and cleaners. They are also completely stain resistant.