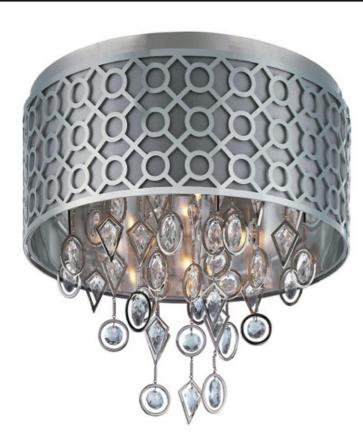

### PRODUCT DESCRIPTION

A geometric pattern in a frame of Stainless Steel finished in Polished Nickel is contrasted by an inner Slate fabric shade. Geometric shaped cast pendants frame custom-made crystals, adding brilliant accents throughout the fixture.