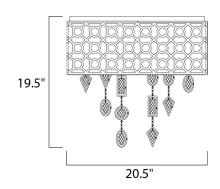

### **MEASUREMENTS**

DIMENSION : 20.5" W x 19.5" H

HANGING WEIGHT : 16.76 lb

LAMPING

BULB : 5 x 40W Xenon G9 , 200W Total

BULB INCLUDED : (Included)

DIMMABLE