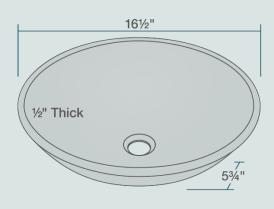

16 1/2" x 16 1/2" x 5 3/4" Tempered Glass Limited Lifetime Warranty Foil-Undertone Glass Sink

## **Features**

| Features            |                             |                         |                |                              |          |
|---------------------|-----------------------------|-------------------------|----------------|------------------------------|----------|
| Vessel Installation | 18" Minimum Cabinet<br>Size | 1/2" Thick              | Tempered Glass | Limited Lifetime<br>Warranty | One Bowl |
|                     | <b>←→</b>                   | $ \longleftrightarrow $ |                |                              | •        |
|                     |                             |                         |                |                              |          |
|                     |                             |                         |                |                              |          |