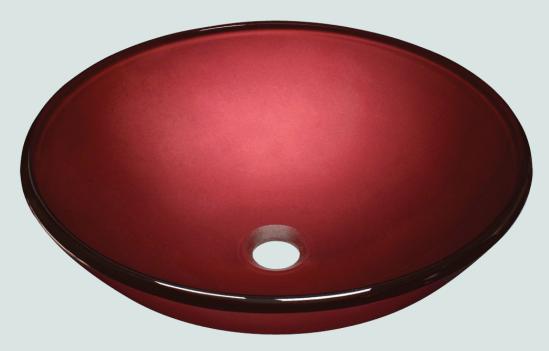

## 641 Hand Painted Vessel Sink

## Glass

Our line of glass sinks will add elegant beauty to your bathroom. They are manufactured using fully tempered glass, which is stronger and can withstand higher temperatures than normal glass. The glass is nonporous and will not absorb odor or stains making it a very clean option. Our glass sinks are covered by a limited lifetime warranty.

16 1/2" x 16 1/2" x 5 3/4" Tempered Glass Limited Lifetime Warranty Foil-Undertone Glass Sink