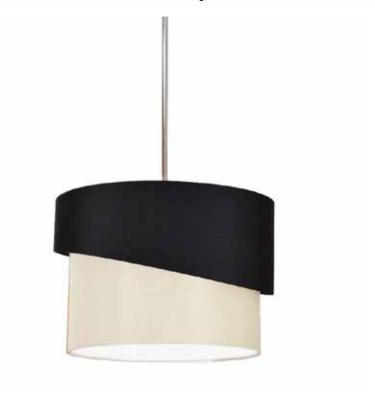

## JAZ141-PC-797-839 - 1LT Jazlynn Pendant, Black/Cream Shade w/ 790 Diff

1 Light Jazlynn Pendant, Black on Cream Shade w/ 790 Diff

| Height<br>Width/Length<br>Depth<br>Weight                                                | 14<br>14<br>14<br>3                        | No. of Bulbs<br>LED Compatible<br>Total Wattage                 | 1<br>LED Compatible<br>100                            |
|------------------------------------------------------------------------------------------|--------------------------------------------|-----------------------------------------------------------------|-------------------------------------------------------|
| Body Material<br>Finish/Color<br>Type of Finish                                          | Fabric<br>Polished Chrome<br>Electroplated |                                                                 |                                                       |
| Bulb 1 Amount Bulb 1 Base Type Bulb 1 Max Watt. Bulb 1 Included Bulb 1 Lumens Bulb 1 CRI | 1<br>E26<br>100<br>No                      | Rated For<br>Voltage<br>Approval<br>Warranty<br>Instal Position | Dry<br>120V<br>cUL or equivalent<br>1 Year<br>Ceiling |