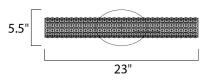

# **MEASUREMENTS**

**DIMENSION** : 23" W  $\times$  5.5" H  $\times$  5" Ext **BACK PLATE** : 5.25" W x 9" H x 2.7" HCO

HANGING WEIGHT : 5.44 lb