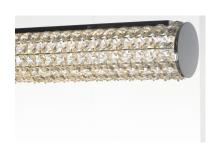

## PRODUCT DESCRIPTION

Clear Beveled Crystals are strung onto a continuous wire and wrapped over a tubular metal frame finished in your choice of a high luster Polished Chrome or vibrant Rose Gold. Hidden within the tubular frame is a LED light source, which not only adds beauty and sparkle to the crystal, but adds ample light for the vanity.

## GLASS

Beveled Crystal BC

### MATERIAL

Steel, Crystal