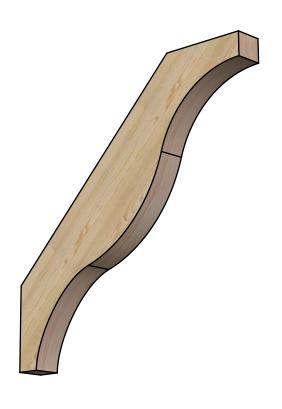

## BRC04X40X40FST00RDF

4"W X 40"D X 40"H FUNSTON ROUGH SAWN BRACE, DOUGLAS FIR

SIDE

## **FRONT**

**EKENA MILLWORK** 2300 WEST MAIN ST. CLARKSVILLE, TX 75426 TOLL FREE: 866-607-0453 WWW.EKENAMILLWORK.COM