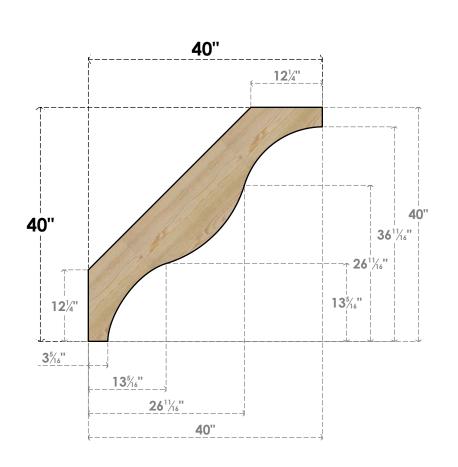

## BRC04X40X40FST00RDF

4"W X 40"D X 40"H FUNSTON ROUGH SAWN BRACE, DOUGLAS FIR

SIDE

## **FRONT**

**EKENA MILLWORK** 2300 WEST MAIN ST. CLARKSVILLE, TX 75426 TOLL FREE: 866-607-0453 WWW.EKENAMILLWORK.COM