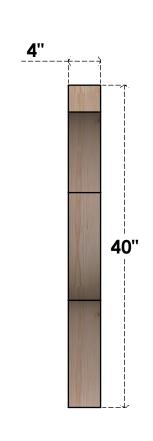

## BRC04X40X40FST00RDF

4"W X 40"D X 40"H FUNSTON ROUGH SAWN BRACE, DOUGLAS FIR

SIDE

## **FRONT**

**EKENA MILLWORK** 2300 WEST MAIN ST. CLARKSVILLE, TX 75426 TOLL FREE: 866-607-0453 WWW.EKENAMILLWORK.COM