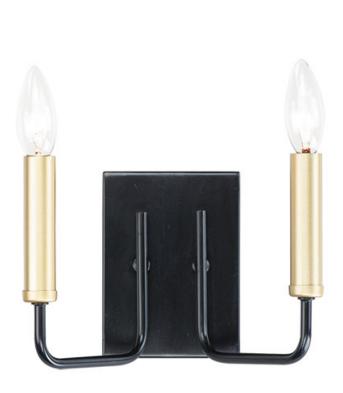

#### PRODUCT DESCRIPTION

The straight-line minimalistic look is dressed up with a two tone Black and soft Gold finish, creating a metropolitan style at popular pricing.

## **MEASUREMENTS**

**DIMENSION** : 9.25" L 6.5" H x 6" Ext : 4.5" W x 6.25" H MAX OAH

HANGING WEIGHT : 1.76 lb

LAMPING

INPUT VOLTAGE : 120V

: 2 x 60W Incandescent E12 Candelabra , 120W BULB

Total

**BULB INCLUDED** : (Not Included)