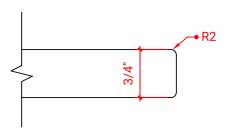

# H036S-L



# BASE CABINET DIMENSIONS

36" W x 21.5" D x 33.5" H

# FEATURES

- Solid wood frame with engineered wood panels
- Dovetail drawers and joints
- Soft closing doors & drawers

## HARDWARE FINISHES



# AVAILABLE COLORS







SIDE VIEW



### **OVERALL DIMENSIONS**

37" W x 22" D x 0.75" H

# COUNTERTOP OPTIONS



Carrara Marble CW2-037S-L-REC-CT

#### COUNTERTOP PLAN VIEW

#### FEATURES

- Solid countertop with mitered edges & seams
- Undermount white rectangular sink
- Pre-drilled for 8" widespread faucet

#### INCLUDED

- Countertop
- Matching Backsplash
- Rectangle Sink



#### EDGE SIDE VIEW



### THREE DIMENSIONAL COUNTERTOP VIEW