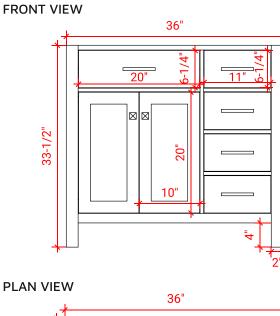

# H036S-L



# BASE CABINET DIMENSIONS

36" W x 21.5" D x 33.5" H

# FEATURES

- Solid wood frame with engineered wood panels
- Dovetail drawers and joints
- Soft closing doors & drawers

## HARDWARE FINISHES



# AVAILABLE COLORS







SIDE VIEW



### **OVERALL DIMENSIONS**

37" W x 22" D x 0.75" H

# COUNTERTOP OPTIONS



Carrara Marble CW2-037S-L-REC-CT

#### COUNTERTOP PLAN VIEW

#### FEATURES

- Solid countertop with mitered edges & seams
- Undermount white rectangular sink
- Pre-drilled for 8" widespread faucet

#### INCLUDED

- Countertop
- Matching Backsplash
- Rectangle Sink



#### EDGE SIDE VIEW



### THREE DIMENSIONAL COUNTERTOP VIEW