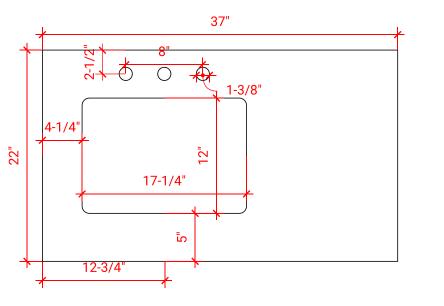

### **OVERALL DIMENSIONS**

37" W x 22" D x 0.75" H

#### COUNTERTOP PLAN VIEW

#### FEATURES

- Solid countertop with mitered edges & seams
- Undermount white rectangular sink
- Pre-drilled for 8" widespread faucet

#### INCLUDED

- Countertop
- Matching Backsplash
- Rectangle Sink