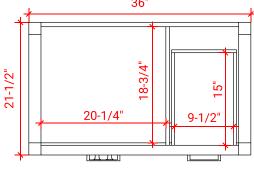

# H036S-L



# BASE CABINET DIMENSIONS

36" W x 21.5" D x 33.5" H

# FEATURES

- Solid wood frame with engineered wood panels
- Dovetail drawers and joints
- Soft closing doors & drawers

## HARDWARE FINISHES



# AVAILABLE COLORS







SIDE VIEW



### **OVERALL DIMENSIONS**

37" W x 22" D x 0.75" H

# COUNTERTOP OPTIONS



Carrara Marble CW2-037S-L-REC-CT

#### COUNTERTOP PLAN VIEW

#### FEATURES

- Solid countertop with mitered edges & seams
- Undermount white rectangular sink
- Pre-drilled for 8" widespread faucet

#### INCLUDED

- Countertop
- Matching Backsplash
- Rectangle Sink



#### EDGE SIDE VIEW



### THREE DIMENSIONAL COUNTERTOP VIEW