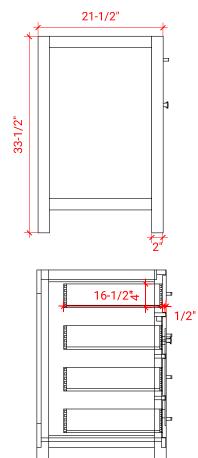

# H036S-L



# BASE CABINET DIMENSIONS

36" W x 21.5" D x 33.5" H

# FEATURES

- Solid wood frame with engineered wood panels
- Dovetail drawers and joints
- Soft closing doors & drawers

## HARDWARE FINISHES



# AVAILABLE COLORS







SIDE VIEW



### **OVERALL DIMENSIONS**

37" W x 22" D x 0.75" H

# COUNTERTOP OPTIONS



Carrara Marble CW2-037S-L-REC-CT

#### COUNTERTOP PLAN VIEW

#### FEATURES

- Solid countertop with mitered edges & seams
- Undermount white rectangular sink
- Pre-drilled for 8" widespread faucet

#### INCLUDED

- Countertop
- Matching Backsplash
- Rectangle Sink



#### EDGE SIDE VIEW



### THREE DIMENSIONAL COUNTERTOP VIEW