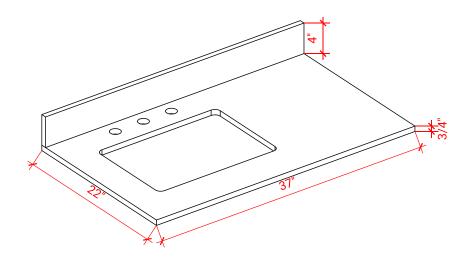

### **OVERALL DIMENSIONS**

37" W x 22" D x 0.75" H

#### COUNTERTOP PLAN VIEW

### THREE DIMENSIONAL COUNTERTOP VIEW