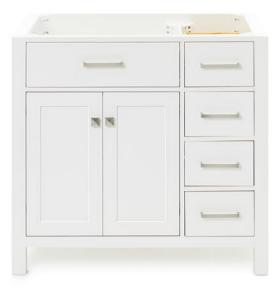

# H036S-L

# BASE CABINET DIMENSIONS

36" W x 21.5" D x 33.5" H

# FEATURES

- Solid wood frame with engineered wood panels
- Dovetail drawers and joints
- Soft closing doors & drawers