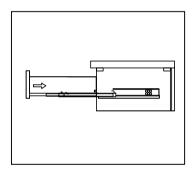

#### INSTALLATION INSTRUCTIONS

Confidentional: A

SKU: MS560-CAB

SIZE:29.1"x21.7"x20.2"

PROHIBIT COPY

.Prior to installation please check received items against the Packing List Please report any missing items to your local dealer immediateloy.

. Protect all surfaces from sharp objects, high heat sources, direct prolonged sunlight and chemical hazards.

. Professional installation recommended.





### PACKING LIST











#### **INSTALLATION INSTRUCTIONS**

Confidentional: A

SKU: MS560-CAB

SIZE:29.1"x21.7"x20.2"

PROHIBIT COPY

# REQUIRED TOOLS











## DRAWER SLIDER ATTACHMENT AND DETACHMENT











### MIRROR INSTALLATION









### INSTALLATION INSTRUCTIONS

Confidentional: A

SKU: MS560-CAB

SIZE:29.1"x21.7"x20.2"

PROHIBIT COPY