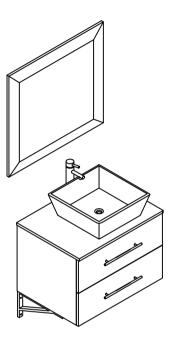

#### INSTALLATION INSTRUCTIONS

Confidentional: A

SKU: MS560-CAB

SIZE:29.1"x21.7"x20.2"

PROHIBIT COPY

.Prior to installation please check received items against the Packing List Please report any missing items to your local dealer immediateloy.

. Protect all surfaces from sharp objects, high heat sources, direct prolonged sunlight and chemical hazards.

. Professional installation recommended.





### PACKING LIST











#### **INSTALLATION INSTRUCTIONS**

Confidentional: A

SKU: MS560-CAB

SIZE:29.1"x21.7"x20.2"

PROHIBIT COPY

# REQUIRED TOOLS











## DRAWER SLIDER ATTACHMENT AND DETACHMENT











### MIRROR INSTALLATION









### INSTALLATION INSTRUCTIONS

Confidentional: A

SKU: MS560-CAB

SIZE:29.1"x21.7"x20.2"

PROHIBIT COPY