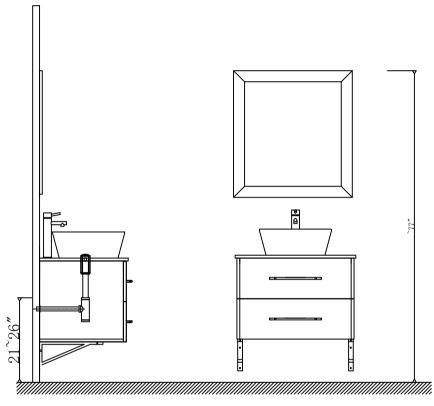

#### INSTALLATION INSTRUCTIONS

Confidentional: A

SKU: MS560-CAB

SIZE:29.1"x21.7"x20.2"

PROHIBIT COPY

.Prior to installation please check received items against the Packing List Please report any missing items to your local dealer immediateloy.