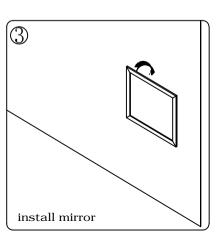

#### INSTALLATION INSTRUCTIONS

Confidentional: A

SKU: MS560-CAB

SIZE:29.1"x21.7"x20.2"

PROHIBIT COPY

.Prior to installation please check received items against the Packing List Please report any missing items to your local dealer immediateloy.

. Protect all surfaces from sharp objects, high heat sources, direct prolonged sunlight and chemical hazards.

. Professional installation recommended.





### PACKING LIST











#### **INSTALLATION INSTRUCTIONS**

Confidentional: A

SKU: MS560-CAB

SIZE:29.1"x21.7"x20.2"

PROHIBIT COPY

# REQUIRED TOOLS











## DRAWER SLIDER ATTACHMENT AND DETACHMENT











### MIRROR INSTALLATION









### INSTALLATION INSTRUCTIONS

Confidentional: A

SKU: MS560-CAB

SIZE:29.1"x21.7"x20.2"

PROHIBIT COPY