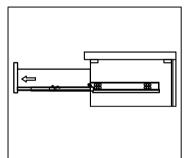

#### INSTALLATION INSTRUCTIONS

Confidentional: A

SKU: MS560-CAB

SIZE:29.1"x21.7"x20.2"

PROHIBIT COPY

.Prior to installation please check received items against the Packing List Please report any missing items to your local dealer immediateloy.

. Protect all surfaces from sharp objects, high heat sources, direct prolonged sunlight and chemical hazards.

. Professional installation recommended.





### PACKING LIST











#### **INSTALLATION INSTRUCTIONS**

Confidentional: A

SKU: MS560-CAB

SIZE:29.1"x21.7"x20.2"

PROHIBIT COPY

# REQUIRED TOOLS











## DRAWER SLIDER ATTACHMENT AND DETACHMENT











### MIRROR INSTALLATION









### INSTALLATION INSTRUCTIONS

Confidentional: A

SKU: MS560-CAB

SIZE:29.1"x21.7"x20.2"

PROHIBIT COPY