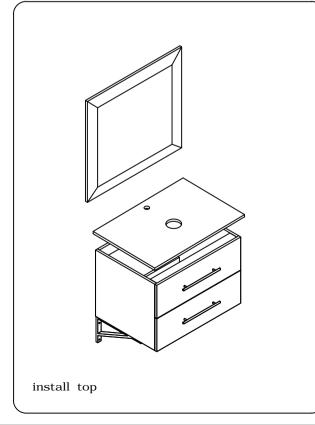

#### INSTALLATION INSTRUCTIONS

Confidentional: A

SKU: MS560-CAB

SIZE:29.1"x21.7"x20.2"

PROHIBIT COPY

.Prior to installation please check received items against the Packing List Please report any missing items to your local dealer immediateloy.

. Protect all surfaces from sharp objects, high heat sources, direct prolonged sunlight and chemical hazards.

. Professional installation recommended.





### PACKING LIST











#### **INSTALLATION INSTRUCTIONS**

Confidentional: A

SKU: MS560-CAB

SIZE:29.1"x21.7"x20.2"

PROHIBIT COPY

# REQUIRED TOOLS











## DRAWER SLIDER ATTACHMENT AND DETACHMENT











### MIRROR INSTALLATION









### INSTALLATION INSTRUCTIONS

Confidentional: A

SKU: MS560-CAB

SIZE:29.1"x21.7"x20.2"

PROHIBIT COPY