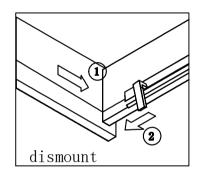

#### INSTALLATION INSTRUCTIONS

Confidentional: A

SKU: MS560-CAB

SIZE:29.1"x21.7"x20.2"

PROHIBIT COPY

.Prior to installation please check received items against the Packing List Please report any missing items to your local dealer immediateloy.

. Protect all surfaces from sharp objects, high heat sources, direct prolonged sunlight and chemical hazards.

. Professional installation recommended.





### PACKING LIST











#### **INSTALLATION INSTRUCTIONS**

Confidentional: A

SKU: MS560-CAB

SIZE:29.1"x21.7"x20.2"

PROHIBIT COPY

# REQUIRED TOOLS











## DRAWER SLIDER ATTACHMENT AND DETACHMENT











### MIRROR INSTALLATION









### INSTALLATION INSTRUCTIONS

Confidentional: A

SKU: MS560-CAB

SIZE:29.1"x21.7"x20.2"

PROHIBIT COPY