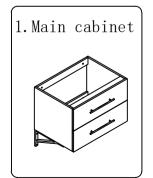

#### INSTALLATION INSTRUCTIONS

Confidentional: A

SKU: MS560-CAB

SIZE:29.1"x21.7"x20.2"

PROHIBIT COPY

.Prior to installation please check received items against the Packing List Please report any missing items to your local dealer immediateloy.

. Protect all surfaces from sharp objects, high heat sources, direct prolonged sunlight and chemical hazards.

. Professional installation recommended.





### PACKING LIST











#### **INSTALLATION INSTRUCTIONS**

Confidentional: A

SKU: MS560-CAB

SIZE:29.1"x21.7"x20.2"

PROHIBIT COPY

# REQUIRED TOOLS











## DRAWER SLIDER ATTACHMENT AND DETACHMENT











### MIRROR INSTALLATION









### INSTALLATION INSTRUCTIONS

Confidentional: A

SKU: MS560-CAB

SIZE:29.1"x21.7"x20.2"

PROHIBIT COPY