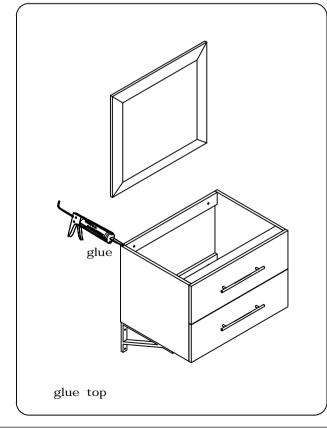

#### INSTALLATION INSTRUCTIONS

Confidentional: A

SKU: MS560-CAB

SIZE:29.1"x21.7"x20.2"

PROHIBIT COPY

.Prior to installation please check received items against the Packing List Please report any missing items to your local dealer immediateloy.

. Protect all surfaces from sharp objects, high heat sources, direct prolonged sunlight and chemical hazards.

. Professional installation recommended.





### PACKING LIST











#### **INSTALLATION INSTRUCTIONS**

Confidentional: A

SKU: MS560-CAB

SIZE:29.1"x21.7"x20.2"

PROHIBIT COPY

# REQUIRED TOOLS











## DRAWER SLIDER ATTACHMENT AND DETACHMENT











### MIRROR INSTALLATION









### INSTALLATION INSTRUCTIONS

Confidentional: A

SKU: MS560-CAB

SIZE:29.1"x21.7"x20.2"

PROHIBIT COPY