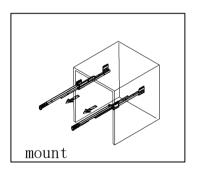

#### INSTALLATION INSTRUCTIONS

Confidentional: A

SKU: MS560-CAB

SIZE:29.1"x21.7"x20.2"

PROHIBIT COPY

.Prior to installation please check received items against the Packing List Please report any missing items to your local dealer immediateloy.

. Protect all surfaces from sharp objects, high heat sources, direct prolonged sunlight and chemical hazards.

. Professional installation recommended.





### PACKING LIST











#### **INSTALLATION INSTRUCTIONS**

Confidentional: A

SKU: MS560-CAB

SIZE:29.1"x21.7"x20.2"

PROHIBIT COPY

# REQUIRED TOOLS











## DRAWER SLIDER ATTACHMENT AND DETACHMENT











### MIRROR INSTALLATION









### INSTALLATION INSTRUCTIONS

Confidentional: A

SKU: MS560-CAB

SIZE:29.1"x21.7"x20.2"

PROHIBIT COPY