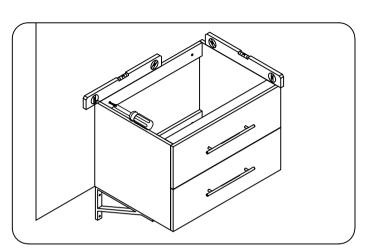

#### INSTALLATION INSTRUCTIONS

Confidentional: A

SKU: MS560-CAB

SIZE:29.1"x21.7"x20.2"

PROHIBIT COPY

.Prior to installation please check received items against the Packing List Please report any missing items to your local dealer immediateloy.

. Protect all surfaces from sharp objects, high heat sources, direct prolonged sunlight and chemical hazards.

. Professional installation recommended.





### PACKING LIST











#### **INSTALLATION INSTRUCTIONS**

Confidentional: A

SKU: MS560-CAB

SIZE:29.1"x21.7"x20.2"

PROHIBIT COPY

# REQUIRED TOOLS











## DRAWER SLIDER ATTACHMENT AND DETACHMENT











### MIRROR INSTALLATION









### INSTALLATION INSTRUCTIONS

Confidentional: A

SKU: MS560-CAB

SIZE:29.1"x21.7"x20.2"

PROHIBIT COPY