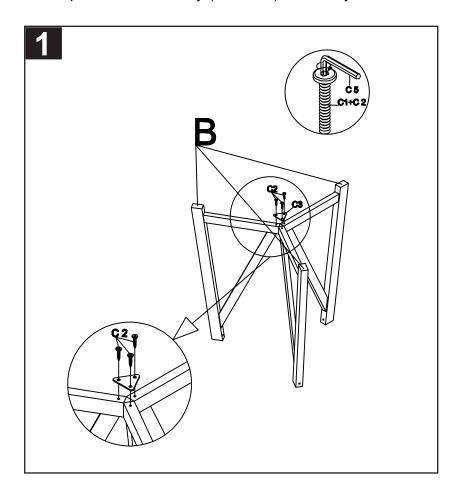

Step1: assemble the 3 legs (B) together with the triangle part (C3) as shown on the picture by using the Allen screws (C2) and tighten all with the Allen key (C5).

Step 2: put the legs to the table top (A) as shown on the picture. Use the Allen bolts (C1) to fit all the legs to the table top (A) as shown on the picture by using the Allen key (C4) and Wrench (C5).