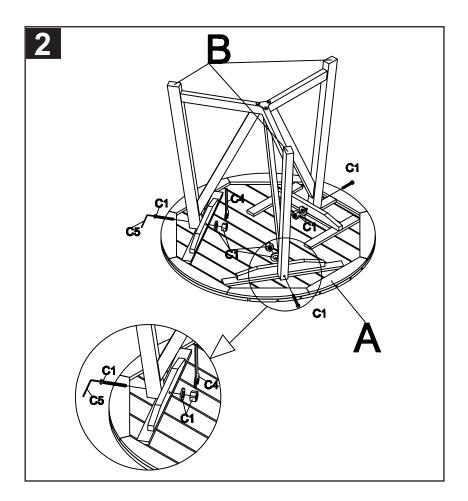

Step1: assemble the 3 legs (B) together with the triangle part (C3) as shown on the picture by using the Allen screws (C2) and tighten all with the Allen key (C5).

Step 2: put the legs to the table top (A) as shown on the picture. Use the Allen bolts (C1) to fit all the legs to the table top (A) as shown on the picture by using the Allen key (C4) and Wrench (C5).