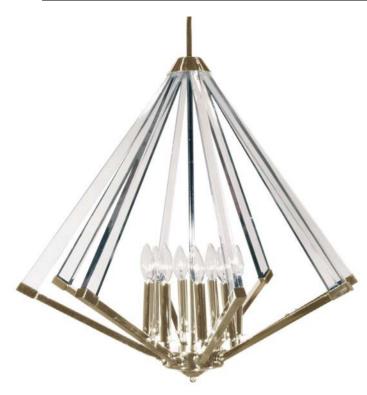

## ALT-278C-VB - 8LT Chandelier Vintage Bronze with Acrylic Arms

## 8 Light Chandelier, Vintage Bronze With Acrylic Arms

| Height<br>Width/Length<br>Depth                       | 29<br>27<br>27                           | No. of Bulbs<br>LED Compatible<br>Total Wattage | 8<br>Yes<br>480W                       |
|-------------------------------------------------------|------------------------------------------|-------------------------------------------------|----------------------------------------|
| Weight                                                | 16                                       |                                                 |                                        |
| Body Material<br>Finish/Color<br>Type of Finish       | Metal<br>Vintage Bronze<br>Electroplated | Second Material<br>Second Finish/Color          | Acrylic<br>Clear                       |
| Bulb 1 Amount<br>Bulb 1 Base Type<br>Bulb 1 Max Watt. | 8<br>E12<br>60W                          | Rated For<br>Voltage                            | Dry Location<br>120V                   |
| Bulb 1 Included<br>Bulb 1 Lumens<br>Bulb 1 CRI        | No                                       | Approval<br>Warranty<br>Instal Position         | cUL or equivalent<br>1 Year<br>Ceiling |