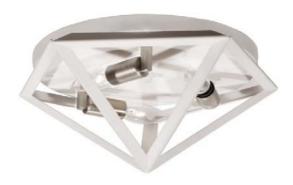

## ARC-123FH-WH-SC - 3LT Flush-Mount, WH/SC

## 3 Light Flush Mount Fixture, Matte White with Satin Chrome Accents

| Height<br>Width/Length<br>Depth<br>Weight                                                | 7<br>12<br>12<br>4              | No. of Bulbs<br>LED Compatible<br>Total Wattage                 | 3<br>Yes<br>180W                                               |
|------------------------------------------------------------------------------------------|---------------------------------|-----------------------------------------------------------------|----------------------------------------------------------------|
| Body Material<br>Finish/Color<br>Type of Finish                                          | Metal<br>Matte White<br>Painted | Second Material<br>Second Finish/Color<br>Second Type of Finish | Metal<br>Satin Chrome<br>Electroplated                         |
| Bulb 1 Amount Bulb 1 Base Type Bulb 1 Max Watt. Bulb 1 Included Bulb 1 Lumens Bulb 1 CRI | 3<br>E12<br>60W<br>No           | Rated For<br>Voltage<br>Approval<br>Warranty<br>Instal Position | Dry Location<br>120V<br>cUL or equivalent<br>1 Year<br>Ceiling |