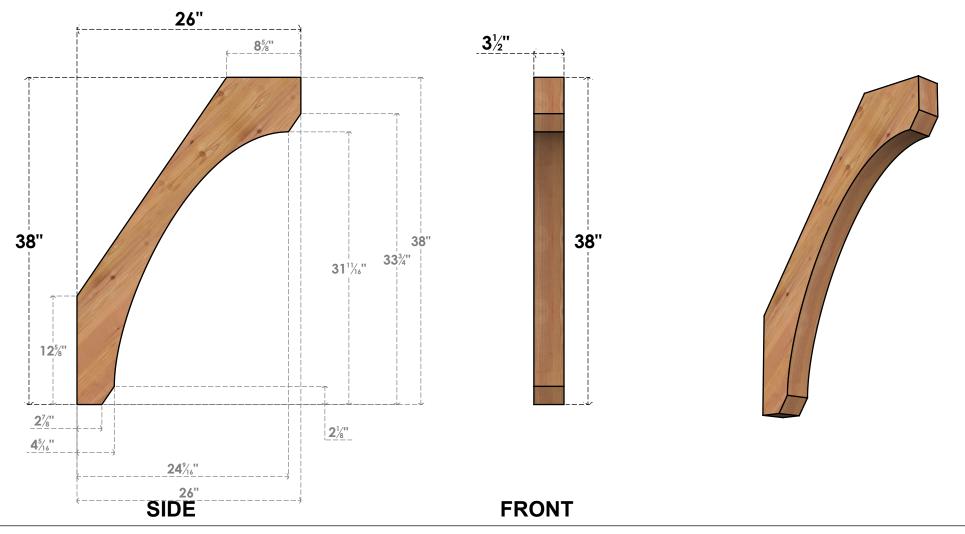

## BRC04X26X38LEC00SWR

3 1/2"W X 26"D X 38"H LEGACY SMOOTH BRACE, WESTERN RED CEDAR

EKENA MILLWORK 2300 WEST MAIN ST. CLARKSVILLE, TX 75426 TOLL FREE: 866-607-0453 WWW.EKENAMILLWORK.COM