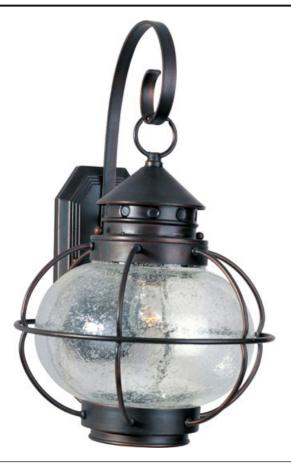

## **PRODUCT DESCRIPTION**

Portsmouth is a traditional, early American style collection from Maxim Lighting International in Oil Rubbed Bronze finish with Seedy glass.

## **FINISHES OPTION**

Oil Rubbed Bronze

GLASS Seedy CD

MATERIAL Aluminum, Glass

RATINGS cETLus Wet Location

ADDITIONAL OPERATING TEMPERATURE: -20°C (-4°F), 40°C (104°F)

Always consult a qualified electrician before installing any lighting product.