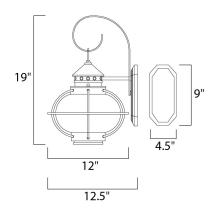

## MEASUREMENTS

HANGING WEIGHT

DIMENSION

BACK PLATE

BULB

: 12" W x 19" H x 12.5" Ext : 4.5" W x 9" H x 8" HCO : 1.32 lb

LAMPING INPUT VOLTAGE : 120V : 1 x 60W Incandescent E26 Medium , 60W Total BULB INCLUDED : (Not Included) DIMMABLE : Yes