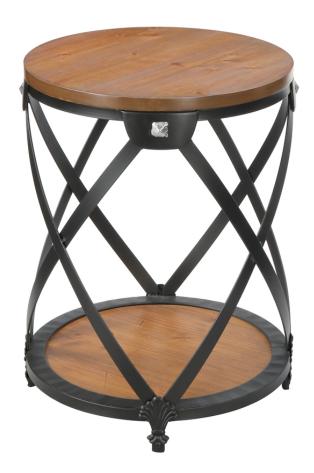

## CONVENIENCE

## NORDIC ROUND END TABLE 227501



## ASSEMBLY INSTRUCTIONS

We have designed our furniture with you, the customer in mind. Our clear, easy to follow, step by step instructions will guide you through the project from start to finish. Feel confident that this will be a fun and rewarding project. The final product will be a quality piece of furniture that will go together smoothly and give years of enjoyment.



Please do not return to the store

Broken or missing parts?

Need help with assembly?

If you have any questions just call 1-800-468-6447 or email us at parts@convenience-concepts.com