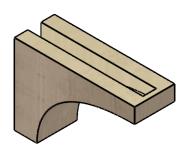

### **ISOMETRIC**

**EKENA MILLWORK** 2300 WEST MAIN ST. CLARKSVILLE, TX 75426 TOLL FREE: 866-607-0453 WWW.EKENAMILLWORK.COM

GENERATED DATE: 01/28/2023

- 1. INSTALLATION TO BE COMPLETED IN ACCORDANCE WITH MANUFACTURER'S SPECIFICATIONS.

#### ITEM NUMBER: CORU03X09X06STORCPR

3"W X 9"D X 6"H SERIES 3 CLASSIC STOCKPORT ROUGH CEDAR TIMBERTHANE FAUX WOOD CORBEL, PRIMED