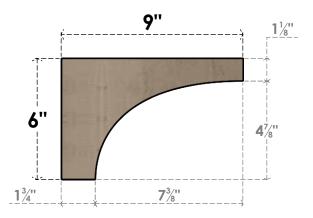

# **SIDE PROFILE**

#### ITEM NUMBER: CORU03X09X06STORCPR

3"W X 9"D X 6"H SERIES 3 CLASSIC STOCKPORT ROUGH CEDAR TIMBERTHANE FAUX WOOD CORBEL, PRIMED