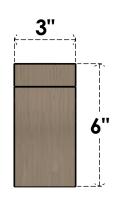

## **FRONT PROFILE**

#### ITEM NUMBER: CORU03X09X06STORCPR

3"W X 9"D X 6"H SERIES 3 CLASSIC STOCKPORT ROUGH CEDAR TIMBERTHANE FAUX WOOD CORBEL, PRIMED