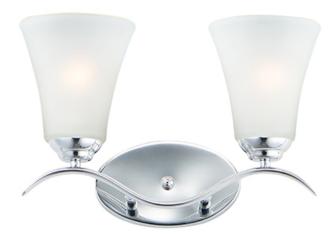

## **PRODUCT DESCRIPTION**

Gently waving arms of Satin Nickel or Oil Rubbed Bronze support tall-profile Frosted glass shades creating a scale normally not found in this category of lighting. The bath vanity may be installed up or down and also includes a Polished Chrome finish.