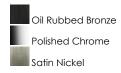

## **FINISHES OPTION**

## **PRODUCT DESCRIPTION**

Gently waving arms of Satin Nickel or Oil Rubbed Bronze support tall-profile Frosted glass shades creating a scale normally not found in this category of lighting. The bath vanity may be installed up or down and also includes a Polished Chrome finish.