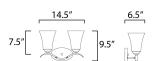

### **MEASUREMENTS**

DIMENSION : 14.5" W x 9.5" H x 6.5" Ext **BACK PLATE** : 7" W x 4.25" H x 7.5" HCO

HANGING WEIGHT : 3.7 lb