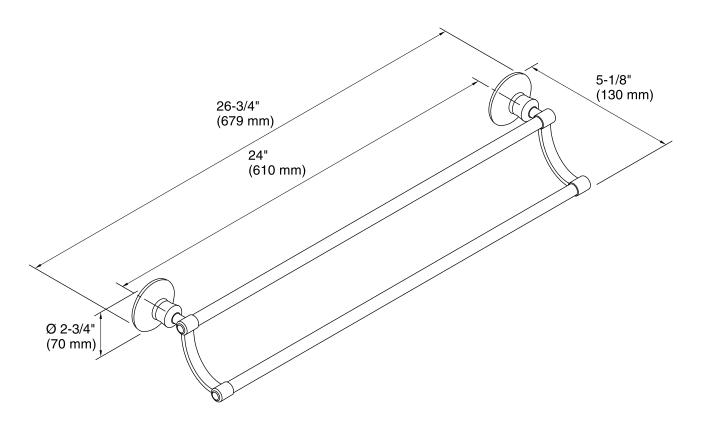

### Features

- Premium metal construction for durability.
- KOHLER finishes resist corrosion and tarnish.
- Coordinates with other products in the Archer Collection.

### Installation

Installation template included.

#### **Included Components**

Additional Components: Installation hardware



Codes/Standards None Applicable

KOHLER<sup>®</sup> Faucet Lifetime Limited Warranty

See website for detailed warranty information.

### **Available Colors/Finishes**

Color tiles intended for reference only.

CP Polished Chrome

BN Vibrant® Brushed Nickel



# Archer® 24" Double Towel Bar K-11053



# Archer® 24" Double Towel Bar K-11053



### **Technical Information**

All product dimensions are nominal.

#### Notes

Install this product according to the installation guide.

CAUTION: Risk of personal injury. Do not install these products in any area where they are likely to be used inadvertently as a grab bar or support bar. These products are not designed or intended for use as a grab bar or support bar.