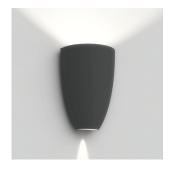

# Molla wall 3000K grey

# SPECIFICATIONS

Upper and lower diffusers in silkscreened tempered glass

Colors & Finishes

Anthracite grey

• Body in aluminum

### Features & Accessories =

• Can be installed in both directions depending on desired lighting effect

• Electronic driver integrated

• Standard non dimmable

• For dimming options, please consult with your Artemide Sales Representative