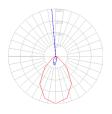

# Direct/Indirect

Red = Max Cd. Through Vertical plane Blue = Max Cd. Through Horizontal plane

Luminaire weight

Warranty 5 year limited warranty