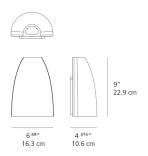

### Dimensions =

Light distribution —

# Packaging =

1 Box

1 x 14-11/16" x 14-11/16" x 7-1/8" / 6.33 lbs - 37 cm x 37 cm x 17.8 cm / 2.87 kg