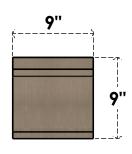

### ITEM NUMBER: CORU09X18X09LGYRCPR

9"W X 18"D X 9"H SERIES 3 WIDE LEGACY ROUGH CEDAR TIMBERTHANE FAUX WOOD CORBEL, PRIMED

# FRONT PROFILE