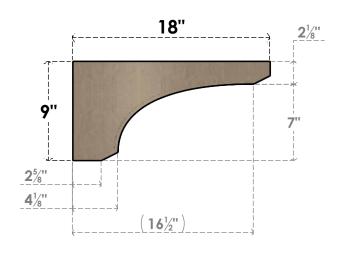

### ITEM NUMBER: CORU09X18X09LGYRCPR

9"W X 18"D X 9"H SERIES 3 WIDE LEGACY ROUGH CEDAR TIMBERTHANE FAUX WOOD CORBEL, PRIMED

# SIDE PROFILE