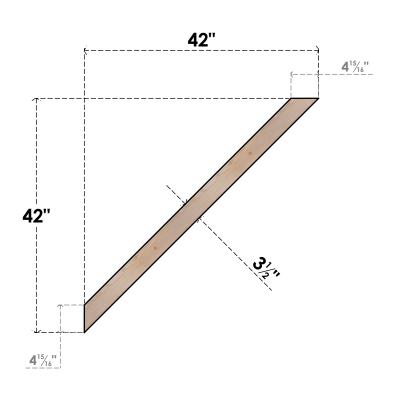

## BRC04X42X42TRA00SDF

3 1/2"W X 42"D X 42"H TRADITIONAL SMOOTH BRACE, DOUGLAS FIR

SIDE

## **FRONT**

**EKENA MILLWORK** 2300 WEST MAIN ST. CLARKSVILLE, TX 75426 TOLL FREE: 866-607-0453 WWW.EKENAMILLWORK.COM