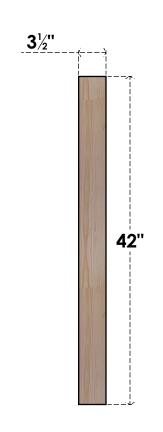

## BRC04X42X42TRA00SDF

3 1/2"W X 42"D X 42"H TRADITIONAL SMOOTH BRACE, DOUGLAS FIR

SIDE

## **FRONT**

**EKENA MILLWORK** 2300 WEST MAIN ST. CLARKSVILLE, TX 75426 TOLL FREE: 866-607-0453 WWW.EKENAMILLWORK.COM