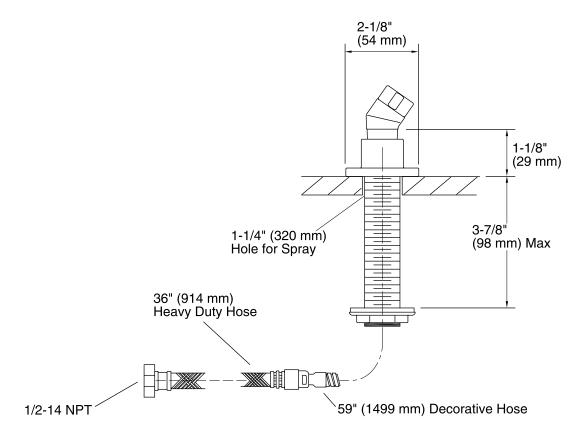

ion

Deck- or bath-mount.



#### Codes/Standards

ASME A112.18.1/CSA B125.1

## KOHLER® Faucet Lifetime Limited Warranty

See website for detailed warranty information.

#### Available Colors/Finishes

Color tiles intended for reference only.

| Color | Code | Description                   |
|-------|------|-------------------------------|
|       | CP   | Polished Chrome               |
|       | SN   | Vibrant® Polished Nickel      |
|       | BGD  | Vibrant® Moderne Brushed Gold |
|       | BN   | Vibrant® Brushed Nickel       |
|       | BV   | Vibrant® Brushed Bronze       |
|       | BL   | Matte Black                   |
|       | 2MB  | Vibrant Brushed Moderne Brass |
|       |      |                               |





## **Stillness®**

# Handshower Holder with Hose **K-977**



#### **Technical Information**

All product dimensions are nominal.

#### **Notes**

Install this product according to the installation guide.