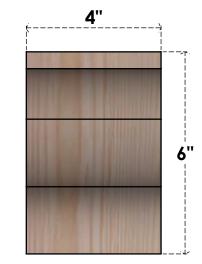

## BRC04X06X06FST00RDF

4"W X 6"D X 6"H FUNSTON ROUGH SAWN BRACE, DOUGLAS FIR

SIDE

FRONT

**EKENA MILLWORK** 2300 WEST MAIN ST. CLARKSVILLE, TX 75426 TOLL FREE: 866-607-0453 WWW.EKENAMILLWORK.COM

- 1. INSTALLATION TO BE COMPLETED IN ACCORDANCE WITH MANUFACTURER'S SPECIFICATIONS. 2. DRAWING MAY NOT BE TO SCALE