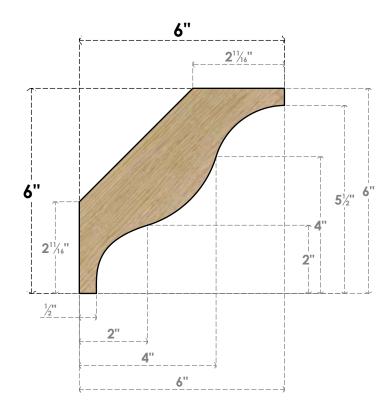

## BRC04X06X06FST00RDF

4"W X 6"D X 6"H FUNSTON ROUGH SAWN BRACE, DOUGLAS FIR

SIDE

FRONT

**EKENA MILLWORK** 2300 WEST MAIN ST. CLARKSVILLE, TX 75426 TOLL FREE: 866-607-0453 WWW.EKENAMILLWORK.COM

- 1. INSTALLATION TO BE COMPLETED IN ACCORDANCE WITH MANUFACTURER'S SPECIFICATIONS. 2. DRAWING MAY NOT BE TO SCALE