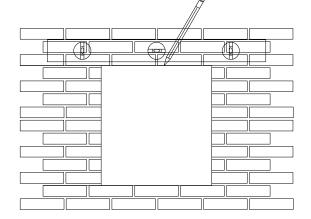

with a screwdriver.

2. Measure the width and height of the back side of the cabinet.

3. According to No.2, Draw a leveled rectangle on the wall with track level bar, that is about 1/5 inch larger than the cabinet recess in both width and height to make sure the fit not too tight. Make a hole that the depth is larger than 4.6 inch.

4. Insert the cabinet into the hole to test for size and position. If it seems to be where you want it. Install the screw on the left and right side of the cabinet.

| Over all<br>Dimensions | Recessing cabinet<br>Dimensions                                                                                                          | Model                                                                                                                                                                                                                                                                                                                                                                                                                                     | Over all<br>Dimensions                                                                                                                                                                                                                                                                                                                                                                                                                                                                    | Recessing cabinet<br>Dimensions                                                                                                                                                                                                                                                                                                                                                                                                                                                                                                                                                                                                                                                                                                      |  |
|------------------------|------------------------------------------------------------------------------------------------------------------------------------------|-------------------------------------------------------------------------------------------------------------------------------------------------------------------------------------------------------------------------------------------------------------------------------------------------------------------------------------------------------------------------------------------------------------------------------------------|-------------------------------------------------------------------------------------------------------------------------------------------------------------------------------------------------------------------------------------------------------------------------------------------------------------------------------------------------------------------------------------------------------------------------------------------------------------------------------------------|--------------------------------------------------------------------------------------------------------------------------------------------------------------------------------------------------------------------------------------------------------------------------------------------------------------------------------------------------------------------------------------------------------------------------------------------------------------------------------------------------------------------------------------------------------------------------------------------------------------------------------------------------------------------------------------------------------------------------------------|--|
| 15" x 24" x 5"         | 14" x 23" x 4"                                                                                                                           | AMB2030 R-L                                                                                                                                                                                                                                                                                                                                                                                                                               | 20" x 30" x 5"                                                                                                                                                                                                                                                                                                                                                                                                                                                                            | 19" x 29" x 4"                                                                                                                                                                                                                                                                                                                                                                                                                                                                                                                                                                                                                                                                                                                       |  |
| 20" x 24" x 5"         | 19" x 23" x 4"                                                                                                                           | AMB2430                                                                                                                                                                                                                                                                                                                                                                                                                                   | 24" x 30" x 5"                                                                                                                                                                                                                                                                                                                                                                                                                                                                            | 23" x 29" x 4"                                                                                                                                                                                                                                                                                                                                                                                                                                                                                                                                                                                                                                                                                                                       |  |
| 24" x 24" x 5"         | 23" x 23" x 4"                                                                                                                           | AMB3630-3                                                                                                                                                                                                                                                                                                                                                                                                                                 | 36" x 30" x 5"                                                                                                                                                                                                                                                                                                                                                                                                                                                                            | 35" x 29" x 4"                                                                                                                                                                                                                                                                                                                                                                                                                                                                                                                                                                                                                                                                                                                       |  |
| 15" x 30" x 5"         | 14" x 29" x 4"                                                                                                                           | AMB1540 R-L                                                                                                                                                                                                                                                                                                                                                                                                                               | 15" x 40" x 5"                                                                                                                                                                                                                                                                                                                                                                                                                                                                            | 14" x 39" x 4"                                                                                                                                                                                                                                                                                                                                                                                                                                                                                                                                                                                                                                                                                                                       |  |
| 20" x 30" x 5"         | 19" x 29" x 4"                                                                                                                           | AMB2040 R-L                                                                                                                                                                                                                                                                                                                                                                                                                               | 20" x 40" x 5"                                                                                                                                                                                                                                                                                                                                                                                                                                                                            | 19" x 39" x 4"                                                                                                                                                                                                                                                                                                                                                                                                                                                                                                                                                                                                                                                                                                                       |  |
| 24" x 30" x 5"         | 23" x 29" x 4"                                                                                                                           | AMB2440                                                                                                                                                                                                                                                                                                                                                                                                                                   | 24" x 40" x 5"                                                                                                                                                                                                                                                                                                                                                                                                                                                                            | 23" x 39" x 4"                                                                                                                                                                                                                                                                                                                                                                                                                                                                                                                                                                                                                                                                                                                       |  |
| 15" x 40" x 5"         | 14" x 39" x 4"                                                                                                                           | AMC2424                                                                                                                                                                                                                                                                                                                                                                                                                                   | 24" x 24" x 5"                                                                                                                                                                                                                                                                                                                                                                                                                                                                            | 23" x 23" x 4"                                                                                                                                                                                                                                                                                                                                                                                                                                                                                                                                                                                                                                                                                                                       |  |
| 20" x 40" x 5"         | 19" x 39" x 4"                                                                                                                           | AMC2430                                                                                                                                                                                                                                                                                                                                                                                                                                   | 24" x 30" x 5"                                                                                                                                                                                                                                                                                                                                                                                                                                                                            | 23" x 29" x 4"                                                                                                                                                                                                                                                                                                                                                                                                                                                                                                                                                                                                                                                                                                                       |  |
| 24" x 40" x 5"         | 23" x 39" x 4"                                                                                                                           | AMD2430                                                                                                                                                                                                                                                                                                                                                                                                                                   | 24" x 30" x 5"                                                                                                                                                                                                                                                                                                                                                                                                                                                                            | 23" x 29" x 4"                                                                                                                                                                                                                                                                                                                                                                                                                                                                                                                                                                                                                                                                                                                       |  |
| 15" x 30" x 5"         | 14" x 29" x 4"                                                                                                                           | AMD3030-2                                                                                                                                                                                                                                                                                                                                                                                                                                 | 30" x 30" x 5"                                                                                                                                                                                                                                                                                                                                                                                                                                                                            | 29" x29" x 4"                                                                                                                                                                                                                                                                                                                                                                                                                                                                                                                                                                                                                                                                                                                        |  |
|                        | Dimensions<br>15" x 24" x 5"<br>20" x 24" x 5"<br>24" x 24" x 5"<br>15" x 30" x 5"<br>24" x 30" x 5"<br>15" x 40" x 5"<br>20" x 40" x 5" | Dimensions Dimensions   15" x 24" x 5" 14" x 23" x 4"   20" x 24" x 5" 19" x 23" x 4"   24" x 5" 19" x 23" x 4"   24" x 5" 23" x 23" x 4"   24" x 50" x 5" 14" x 29" x 4"   20" x 30" x 5" 14" x 29" x 4"   20" x 30" x 5" 23" x 29" x 4"   24" x 30" x 5" 23" x 29" x 4"   24" x 30" x 5" 14" x 39" x 4"   20" x 40" x 5" 14" x 39" x 4"   20" x 40" x 5" 14" x 39" x 4"   20" x 40" x 5" 14" x 39" x 4"   20" x 40" x 5" 23" x 39" x 4" | Dimensions Dimensions Model   15" x 24" x 5" 14" x 23" x 4" AMB2030 R-L   20" x 24" x 5" 19" x 23" x 4" AMB2430   24" x 5" 23" x 23" x 4" AMB2430   24" x 5" 23" x 23" x 4" AMB3630-3   15" x 30" x 5" 14" x 29" x 4" AMB1640 R-L   20" x 30" x 5" 19" x 29" x 4" AMB2040 R-L   24" x 30" x 5" 23" x 29" x 4" AMB2040 R-L   24" x 30" x 5" 14" x 39" x 4" AMB2440   15" x 40" x 5" 14" x 39" x 4" AMC2424   20" x 40" x 5" 19" x 39" x 4" AMC2430   24" x 40" x 5" 23" x 39" x 4" AMD2430 | Dimensions Dimensions Model Dimensions   15" x 24" x 5" 14" x 23" x 4" AMB2030 R-L 20" x 30" x 5"   20" x 24" x 5" 19" x 23" x 4" AMB2430 24" x 30" x 5"   24" x 5" 23" x 23" x 4" AMB3630-3 36" x 30" x 5"   24" x 5" 23" x 23" x 4" AMB1640 R-L 15" x 40" x 5"   20" x 30" x 5" 19" x 29" x 4" AMB1640 R-L 15" x 40" x 5"   24" x 30" x 5" 23" x 29" x 4" AMB2040 R-L 20" x 40" x 5"   24" x 30" x 5" 23" x 29" x 4" AMB2040 R-L 20" x 40" x 5"   24" x 30" x 5" 14" x 39" x 4" AMB2440 24" x 40" x 5"   15" x 40" x 5" 14" x 39" x 4" AMC2430 24" x 24" x 5"   24" x 40" x 5" 14" x 39" x 4" AMC2430 24" x 24" x 5"   24" x 40" x 5" 12" x 39" x 4" AMC2430 24" x 24" x 5"   24" x 40" x 5" 12" x 39" x 4" AMD2430 24" x 30" x 5" |  |