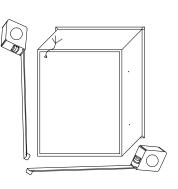

with a screwdriver.

2. Measure the width and height of the back side of the cabinet.

3. According to No.2, Draw a leveled rectangle on the wall with track level bar, that is about 1/5 inch larger than the cabinet recess in both width and height to make sure the fit not too tight. Make a hole that the depth is larger than 4.6 inch.