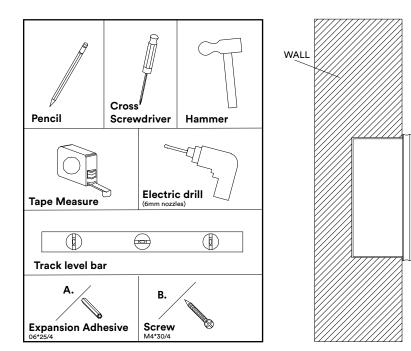

bathroom space. Choose from a number of styles and sizes, each with its own unique touch to suit your individual taste and décor. The various cabinets all come with adjustable shelves, allowing you to tailor your cabinet to your specific needs. When you pick your cabinet, whether it includes LED lighting strips or features a seamless mirrored surface, our timeless styles ensure that you will love your medicine cabinet for the duration of its long life.



with a screwdriver.



2. Measure the width and height of the back side of the cabinet.



3. According to No.2, Draw a leveled rectangle on the wall with track level bar, that is about 1/5 inch larger than the cabinet recess in both width and height to make sure the fit not too tight. Make a hole that the depth is larger than 4.6 inch.





4. Insert the cabinet into the hole to test for size and position. If it seems to be where you want it. Install the screw on the left and right side of the cabinet.

| Over all<br>Dimensions | Recessing cabinet<br>Dimensions                                                                                                          | Model                                                                                                                                                                                                                                                                                                                                                                                                                                     | Over all<br>Dimensions