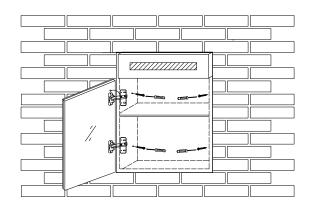

## INSTALLATION INSTRUCTIONS

## RECESSING your MEDICINE CABINET

When it comes to quality and durability, Fine Fixtures is the way to go. As with everything else we make, our stainless steel and aluminum medicine cabinets will bring your bathroom designs to life. These standalone cabinets feature sleek designs that open up the space and catch the light, creating the illusion of roominess while providing added storage space. Their refined designs are easy ways to upgrade your bathroom space. Choose from a number of styles and sizes, each with its own unique touch to suit your individual taste and décor. The various cabinets all come with adjustable shelves, allowing you to tailor your cabinet to your specific needs. When you pick your cabinet, whether it includes LED lighting strips or features a seamless mirrored surface, our timeless styles ensure that you will love your medicine cabinet for the duration of its long life.

with a screwdriver.

2. Measure the width and height of the back side of the cabinet.

3. According to No.2, Draw a leveled rectangle on the wall with track level bar, that is about 1/5 inch larger than the cabinet recess in both width and height to make sure the fit not too tight. Make a hole that the depth is larger than 4.6 inch.

4. Insert the cabinet into the hole to test for size and position. If it seems to be where you want it. Install the screw on the left and right side of the cabinet.

| Over all<br>Dimensions | Recessing cabinet<br>Dimensions                                                                                                          | Model                                                                                                                                                                                                                                                                                                                                                                                                                                     | Over all<br>Dimensions                                                                                                                                                                                                                                                                                                                                                                                                                                                                    | Recessing cabinet<br>Dimensions                                                                                                                                                                                                                                                                                                                                                                                                                                                                                                                                                                                                                                                                                                      |  |
|------------------------|------------------------------------------------------------------------------------------------------------------------------------------|-------------------------------------------------------------------------------------------------------------------------------------------------------------------------------------------------------------------------------------------------------------------------------------------------------------------------------------------------------------------------------------------------------------------------------------------|-------------------------------------------------------------------------------------------------------------------------------------------------------------------------------------------------------------------------------------------------------------------------------------------------------------------------------------------------------------------------------------------------------------------------------------------------------------------------------------------|--------------------------------------------------------------------------------------------------------------------------------------------------------------------------------------------------------------------------------------------------------------------------------------------------------------------------------------------------------------------------------------------------------------------------------------------------------------------------------------------------------------------------------------------------------------------------------------------------------------------------------------------------------------------------------------------------------------------------------------|--|
| 15" x 24" x 5"         | 14" x 23" x 4"                                                                                                                           | AMB2030 R-L                                                                                                                                                                                                                                                                                                                                                                                                                               | 20" x 30" x 5"                                                                                                                                                                                                                                                                                                                                                                                                                                                                            | 19" x 29" x 4"                                                                                                                                                                                                                                                                                                                                                                                                                                                                                                                                                                                                                                                                                                                       |  |
| 20" x 24" x 5"         | 19" x 23" x 4"                                                                                                                           | AMB2430                                                                                                                                                                                                                                                                                                                                                                                                                                   | 24" x 30" x 5"                                                                                                                                                                                                                                                                                                                                                                                                                                                                            | 23" x 29" x 4"                                                                                                                                                                                                                                                                                                                                                                                                                                                                                                                                                                                                                                                                                                                       |  |
| 24" x 24" x 5"         | 23" x 23" x 4"                                                                                                                           | AMB3630-3                                                                                                                                                                                                                                                                                                                                                                                                                                 | 36" x 30" x 5"                                                                                                                                                                                                                                                                                                                                                                                                                                                                            | 35" x 29" x 4"                                                                                                                                                                                                                                                                                                                                                                                                                                                                                                                                                                                                                                                                                                                       |  |
| 15" x 30" x 5"         | 14" x 29" x 4"                                                                                                                           | AMB1540 R-L                                                                                                                                                                                                                                                                                                                                                                                                                               | 15" x 40" x 5"                                                                                                                                                                                                                                                                                                                                                                                                                                                                            | 14" x 39" x 4"                                                                                                                                                                                                                                                                                                                                                                                                                                                                                                                                                                                                                                                                                                                       |  |
| 20" x 30" x 5"         | 19" x 29" x 4"                                                                                                                           | AMB2040 R-L                                                                                                                                                                                                                                                                                                                                                                                                                               | 20" x 40" x 5"                                                                                                                                                                                                                                                                                                                                                                                                                                                                            | 19" x 39" x 4"                                                                                                                                                                                                                                                                                                                                                                                                                                                                                                                                                                                                                                                                                                                       |  |
| 24" x 30" x 5"         | 23" x 29" x 4"                                                                                                                           | AMB2440                                                                                                                                                                                                                                                                                                                                                                                                                                   | 24" x 40" x 5"                                                                                                                                                                                                                                                                                                                                                                                                                                                                            | 23" x 39" x 4"                                                                                                                                                                                                                                                                                                                                                                                                                                                                                                                                                                                                                                                                                                                       |  |
| 15" x 40" x 5"         | 14" x 39" x 4"                                                                                                                           | AMC2424                                                                                                                                                                                                                                                                                                                                                                                                                                   | 24" x 24" x 5"                                                                                                                                                                                                                                                                                                                                                                                                                                                                            | 23" x 23" x 4"                                                                                                                                                                                                                                                                                                                                                                                                                                                                                                                                                                                                                                                                                                                       |  |
| 20" x 40" x 5"         | 19" x 39" x 4"                                                                                                                           | AMC2430                                                                                                                                                                                                                                                                                                                                                                                                                                   | 24" x 30" x 5"                                                                                                                                                                                                                                                                                                                                                                                                                                                                            | 23" x 29" x 4"                                                                                                                                                                                                                                                                                                                                                                                                                                                                                                                                                                                                                                                                                                                       |  |
| 24" x 40" x 5"         | 23" x 39" x 4"                                                                                                                           | AMD2430                                                                                                                                                                                                                                                                                                                                                                                                                                   | 24" x 30" x 5"                                                                                                                                                                                                                                                                                                                                                                                                                                                                            | 23" x 29" x 4"                                                                                                                                                                                                                                                                                                                                                                                                                                                                                                                                                                                                                                                                                                                       |  |
| 15" x 30" x 5"         | 14" x 29" x 4"                                                                                                                           | AMD3030-2                                                                                                                                                                                                                                                                                                                                                                                                                                 | 30" x 30" x 5"                                                                                                                                                                                                                                                                                                                                                                                                                                                                            | 29" x29" x 4"                                                                                                                                                                                                                                                                                                                                                                                                                                                                                                                                                                                                                                                                                                                        |  |
|                        | Dimensions<br>15" x 24" x 5"<br>20" x 24" x 5"<br>24" x 24" x 5"<br>15" x 30" x 5"<br>24" x 30" x 5"<br>15" x 40" x 5"<br>20" x 40" x 5" | Dimensions Dimensions   15" x 24" x 5" 14" x 23" x 4"   20" x 24" x 5" 19" x 23" x 4"   24" x 5" 19" x 23" x 4"   24" x 5" 23" x 23" x 4"   24" x 50" x 5" 14" x 29" x 4"   20" x 30" x 5" 14" x 29" x 4"   20" x 30" x 5" 23" x 29" x 4"   24" x 30" x 5" 23" x 29" x 4"   24" x 30" x 5" 14" x 39" x 4"   20" x 40" x 5" 14" x 39" x 4"   20" x 40" x 5" 14" x 39" x 4"   20" x 40" x 5" 14" x 39" x 4"   20" x 40" x 5" 23" x 39" x 4" | Dimensions Dimensions Model   15" x 24" x 5" 14" x 23" x 4" AMB2030 R-L   20" x 24" x 5" 19" x 23" x 4" AMB2430   24" x 5" 23" x 23" x 4" AMB2430   24" x 5" 23" x 23" x 4" AMB3630-3   15" x 30" x 5" 14" x 29" x 4" AMB1640 R-L   20" x 30" x 5" 19" x 29" x 4" AMB2040 R-L   24" x 30" x 5" 23" x 29" x 4" AMB2040 R-L   24" x 30" x 5" 14" x 39" x 4" AMB2440   15" x 40" x 5" 14" x 39" x 4" AMC2424   20" x 40" x 5" 19" x 39" x 4" AMC2430   24" x 40" x 5" 23" x 39" x 4" AMD2430 | Dimensions Dimensions Model Dimensions   15" x 24" x 5" 14" x 23" x 4" AMB2030 R-L 20" x 30" x 5"   20" x 24" x 5" 19" x 23" x 4" AMB2430 24" x 30" x 5"   24" x 5" 23" x 23" x 4" AMB3630-3 36" x 30" x 5"   24" x 5" 23" x 23" x 4" AMB1640 R-L 15" x 40" x 5"   20" x 30" x 5" 19" x 29" x 4" AMB1640 R-L 15" x 40" x 5"   24" x 30" x 5" 23" x 29" x 4" AMB2040 R-L 20" x 40" x 5"   24" x 30" x 5" 23" x 29" x 4" AMB2040 R-L 20" x 40" x 5"   24" x 30" x 5" 14" x 39" x 4" AMB2440 24" x 40" x 5"   15" x 40" x 5" 14" x 39" x 4" AMC2430 24" x 24" x 5"   24" x 40" x 5" 14" x 39" x 4" AMC2430 24" x 24" x 5"   24" x 40" x 5" 12" x 39" x 4" AMC2430 24" x 24" x 5"   24" x 40" x 5" 12" x 39" x 4" AMD2430 24" x 30" x 5" |  |