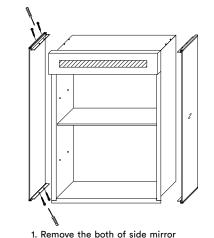

with a screwdriver.

2. Measure the width and height of the back side of the cabinet.

3. According to No.2, Draw a leveled rectangle on the wall with track level bar, that is about 1/5 inch larger than the cabinet recess in both width and height to make sure the fit not too tight. Make a hole that the depth is larger than 4.6 inch.