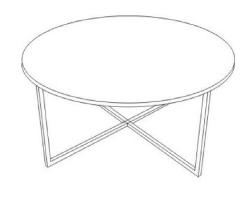

### Part List and Hardware List

| PIECE | DESCRIPTION | PICTURE | QUANTITY |
|-------|-------------|---------|----------|
| A     | METAL LEG   |         | 1X       |
| В     | TABLE TOP   |         | 1X       |
| С     | SCREW       | M12X46  | 4X       |
| D     | SCREW ARM   |         | 1X       |