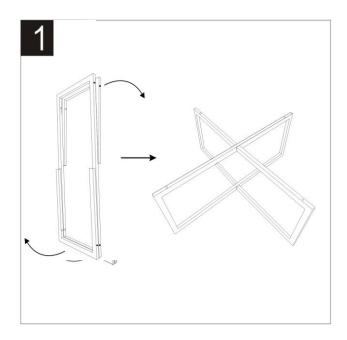

Estimated Assembly Time: 10 minutes.

Step 1 Open the Leg ( A)

<u>Step 2</u> Screwing the leg ( A) in to the table top (B)