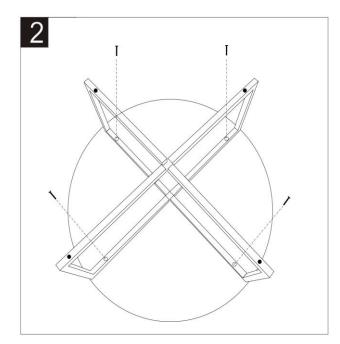

Estimated Assembly Time: 10 minutes.

Step 1 Open the Leg ( A)

<u>Step 2</u> Screwing the leg ( A) in to the table top (B)