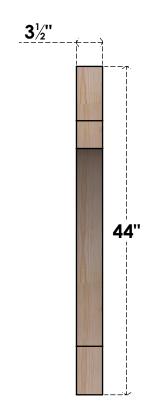

## BRC04X44X44MRC00SDF

3 1/2"W X 44"D X 44"H MERCED SMOOTH BRACE, DOUGLAS FIR

SIDE

## **FRONT**

**EKENA MILLWORK** 2300 WEST MAIN ST. CLARKSVILLE, TX 75426 TOLL FREE: 866-607-0453 WWW.EKENAMILLWORK.COM