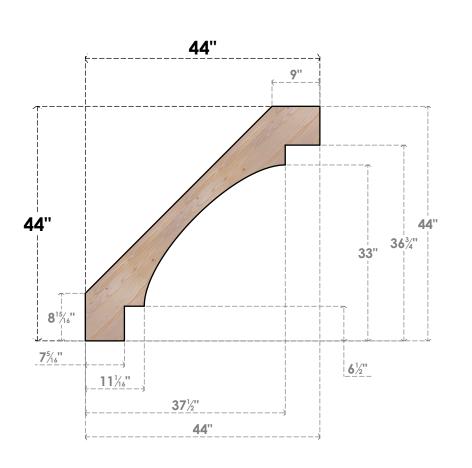

## BRC04X44X44MRC00SDF

3 1/2"W X 44"D X 44"H MERCED SMOOTH BRACE, DOUGLAS FIR

SIDE

## **FRONT**

**EKENA MILLWORK** 2300 WEST MAIN ST. CLARKSVILLE, TX 75426 TOLL FREE: 866-607-0453 WWW.EKENAMILLWORK.COM