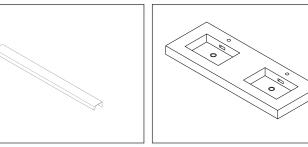

#### **Main Body Parts**

Screw Pack/1

Hardware Inside

Hardware(4)

Top&Basin(1)

Main cabinet(1)

Apply a bead of adhesive silicone onto each edge of cabinet top. You can leave the EVA buffer strip or tear it off, before gluing the top. Place ALTAIR vanity top onto the cabinet, making sure vanity is seated properly.