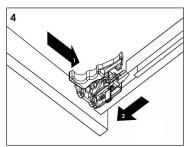

ware(4)

Top&Basin(1)

Main cabinet(1)

### **Cabinet Installation**







Measure A-B distance between 2 hangers.



Adjust the mounting mechanism to secure the cabinet to the desired position.

SCREWS PROVIDED DO NOT ATTACH TO ALL WALLS, PLEASE CONSULT A PROFESSIONAL FOR THE PROPER SCREWS TO USE FOR YOUR WALL CONSTRUCTION.



Apply a bead of adhesive silicone onto each edge of cabinet top. You can leave the EVA buffer strip or tear it off, before gluing the top. Place ALTAIR vanity top onto the cabinet, making sure vanity is seated properly.



Do not use the vanity for at least 24 hours, in order to allow the glue to cure fully.



Disassemble drawer handles inside and install on drawer panel (Please disregard if the handles are installed properly).

## Slider/Drawer Adjustment











## **Hinge/Door Adjustment**







### **Dimensions**