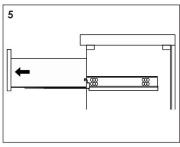

re(4)

Top&Basin(1)

Main cabinet(1)

### **Cabinet Installation**







Measure A-B distance between 2 hangers.



Adjust the mounting mechanism to secure the cabinet to the desired position.

SCREWS PROVIDED DO NOT ATTACH TO ALL WALLS, PLEASE CONSULT A PROFESSIONAL FOR THE PROPER SCREWS TO USE FOR YOUR WALL CONSTRUCTION.



Apply a bead of adhesive silicone onto each edge of cabinet top. You can leave the EVA buffer strip or tear it off, before gluing the top. Place ALTAIR vanity top onto the cabinet, making sure vanity is seated properly.



Do not use the vanity for at least 24 hours, in order to allow the glue to cure fully.



Disassemble drawer handles inside and install on drawer panel (Please disregard if the handles are installed properly).

## Slider/Drawer Adjustment











## **Hinge/Door Adjustment**







### **Dimensions**