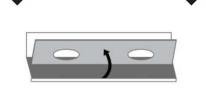

Apply a bead of adhesive silicone onto each edge of cabinet top. You can leave the EVA buffer strip or tear it off, before gluing the top. Place ALTAIR vanity top onto the cabinet, making sure vanity is seated properly.