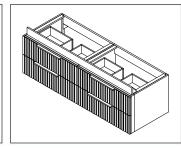

#### **Main Body Parts**

Screw Pack/1

Hardware Inside

Hardware(4)

Top&Basin(1)

Main cabinet(1)

### **Cabinet Installation**

Measure A-B distance between 2 hangers.

Adjust the mounting mechanism to secure the cabinet to the desired position.

SCREWS PROVIDED DO NOT ATTACH TO ALL WALLS, PLEASE CONSULT A PROFESSIONAL FOR THE PROPER SCREWS TO USE FOR YOUR WALL CONSTRUCTION.