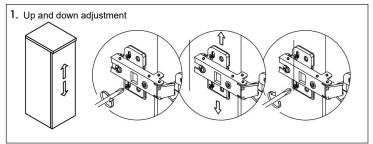

t(1)

### **Cabinet Installation**







Measure A-B distance between 2 hangers.



Adjust the mounting mechanism to secure the cabinet to the desired position.

SCREWS PROVIDED DO NOT ATTACH TO ALL WALLS, PLEASE CONSULT A PROFESSIONAL FOR THE PROPER SCREWS TO USE FOR YOUR WALL CONSTRUCTION.



Apply a bead of adhesive silicone onto each edge of cabinet top. You can leave the EVA buffer strip or tear it off, before gluing the top. Place ALTAIR vanity top onto the cabinet, making sure vanity is seated properly.



Do not use the vanity for at least 24 hours, in order to allow the glue to cure fully.



Disassemble drawer handles inside and install on drawer panel (Please disregard if the handles are installed properly).

## Slider/Drawer Adjustment











## **Hinge/Door Adjustment**







### **Dimensions**