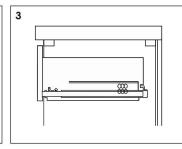

rdware(4)

Top&Basin(1)

Main cabinet(1)

### **Cabinet Installation**







Measure A-B distance between 2 hangers.



Adjust the mounting mechanism to secure the cabinet to the desired position.

SCREWS PROVIDED DO NOT ATTACH TO ALL WALLS, PLEASE CONSULT A PROFESSIONAL FOR THE PROPER SCREWS TO USE FOR YOUR WALL CONSTRUCTION.



Apply a bead of adhesive silicone onto each edge of cabinet top. You can leave the EVA buffer strip or tear it off, before gluing the top. Place ALTAIR vanity top onto the cabinet, making sure vanity is seated properly.



Do not use the vanity for at least 24 hours, in order to allow the glue to cure fully.



Disassemble drawer handles inside and install on drawer panel (Please disregard if the handles are installed properly).

## Slider/Drawer Adjustment











## **Hinge/Door Adjustment**







### **Dimensions**