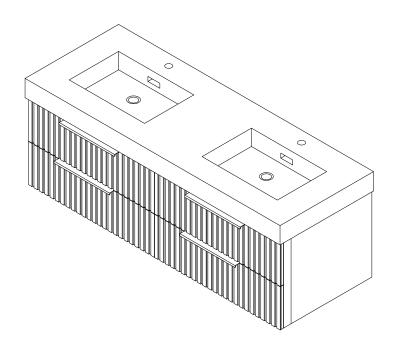

#### **Main Body Parts**

Screw Pack/1

Hardware Inside

Hardware(4)

Top&Basin(1)

Main cabinet(1)