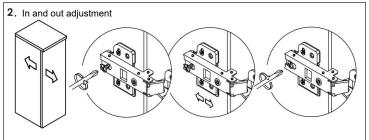

1)

### **Cabinet Installation**







Measure A-B distance between 2 hangers.



Adjust the mounting mechanism to secure the cabinet to the desired position.

SCREWS PROVIDED DO NOT ATTACH TO ALL WALLS, PLEASE CONSULT A PROFESSIONAL FOR THE PROPER SCREWS TO USE FOR YOUR WALL CONSTRUCTION.



Apply a bead of adhesive silicone onto each edge of cabinet top. You can leave the EVA buffer strip or tear it off, before gluing the top. Place ALTAIR vanity top onto the cabinet, making sure vanity is seated properly.



Do not use the vanity for at least 24 hours, in order to allow the glue to cure fully.



Disassemble drawer handles inside and install on drawer panel (Please disregard if the handles are installed properly).

## Slider/Drawer Adjustment











## **Hinge/Door Adjustment**







### **Dimensions**