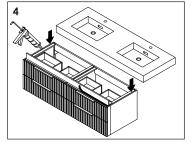

Apply a bead of adhesive silicone onto each edge of cabinet top. You can leave the EVA buffer strip or tear it off, before gluing the top. Place ALTAIR vanity top onto the cabinet, making sure vanity is seated properly.