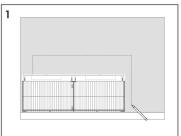

#### **Main Body Parts**

Screw Pack/1

Hardware Inside

Hardware(4)

Top&Basin(1)

Main cabinet(1)

### **Cabinet Installation**

Measure A-B distance between 2 hangers.

Adjust the mounting mechanism to secure the cabinet to the desired position.

SCREWS PROVIDED DO NOT ATTACH TO ALL WALLS, PLEASE CONSULT A PROFESSIONAL FOR THE PROPER SCREWS TO USE FOR YOUR WALL CONSTRUCTION.