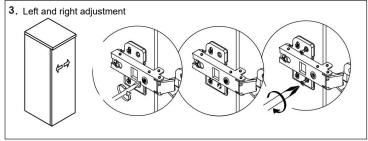

### **Cabinet Installation**







Measure A-B distance between 2 hangers.



Adjust the mounting mechanism to secure the cabinet to the desired position.

SCREWS PROVIDED DO NOT ATTACH TO ALL WALLS, PLEASE CONSULT A PROFESSIONAL FOR THE PROPER SCREWS TO USE FOR YOUR WALL CONSTRUCTION.



Apply a bead of adhesive silicone onto each edge of cabinet top. You can leave the EVA buffer strip or tear it off, before gluing the top. Place ALTAIR vanity top onto the cabinet, making sure vanity is seated properly.



Do not use the vanity for at least 24 hours, in order to allow the glue to cure fully.



Disassemble drawer handles inside and install on drawer panel (Please disregard if the handles are installed properly).

## Slider/Drawer Adjustment











## **Hinge/Door Adjustment**







### **Dimensions**