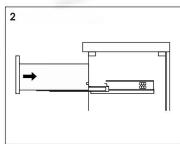

Hardware(4)

Top&Basin(1)

Main cabinet(1)

### **Cabinet Installation**







Measure A-B distance between 2 hangers.



Adjust the mounting mechanism to secure the cabinet to the desired position.

SCREWS PROVIDED DO NOT ATTACH TO ALL WALLS, PLEASE CONSULT A PROFESSIONAL FOR THE PROPER SCREWS TO USE FOR YOUR WALL CONSTRUCTION.



Apply a bead of adhesive silicone onto each edge of cabinet top. You can leave the EVA buffer strip or tear it off, before gluing the top. Place ALTAIR vanity top onto the cabinet, making sure vanity is seated properly.



Do not use the vanity for at least 24 hours, in order to allow the glue to cure fully.



Disassemble drawer handles inside and install on drawer panel (Please disregard if the handles are installed properly).

## Slider/Drawer Adjustment











## **Hinge/Door Adjustment**







### **Dimensions**