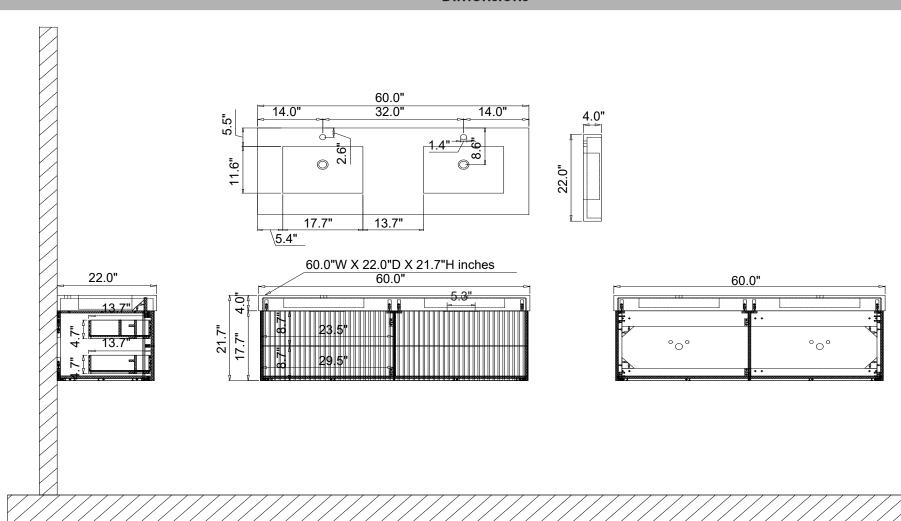

lation**







Measure A-B distance between 2 hangers.



Adjust the mounting mechanism to secure the cabinet to the desired position.

SCREWS PROVIDED DO NOT ATTACH TO ALL WALLS, PLEASE CONSULT A PROFESSIONAL FOR THE PROPER SCREWS TO USE FOR YOUR WALL CONSTRUCTION.



Apply a bead of adhesive silicone onto each edge of cabinet top. You can leave the EVA buffer strip or tear it off, before gluing the top. Place ALTAIR vanity top onto the cabinet, making sure vanity is seated properly.



Do not use the vanity for at least 24 hours, in order to allow the glue to cure fully.



Disassemble drawer handles inside and install on drawer panel (Please disregard if the handles are installed properly).

## Slider/Drawer Adjustment











## **Hinge/Door Adjustment**







### **Dimensions**