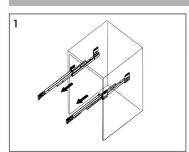

### **Cabinet Installation**

Measure A-B distance between 2 hangers.

Adjust the mounting mechanism to secure the cabinet to the desired position.

SCREWS PROVIDED DO NOT ATTACH TO ALL WALLS, PLEASE CONSULT A PROFESSIONAL FOR THE PROPER SCREWS TO USE FOR YOUR WALL CONSTRUCTION.