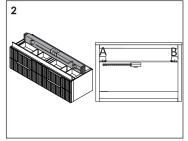

### **Cabinet Installation**

Measure A-B distance between 2 hangers.

Adjust the mounting mechanism to secure the cabinet to the desired position.

SCREWS PROVIDED DO NOT ATTACH TO ALL WALLS, PLEASE CONSULT A PROFESSIONAL FOR THE PROPER SCREWS TO USE FOR YOUR WALL CONSTRUCTION.