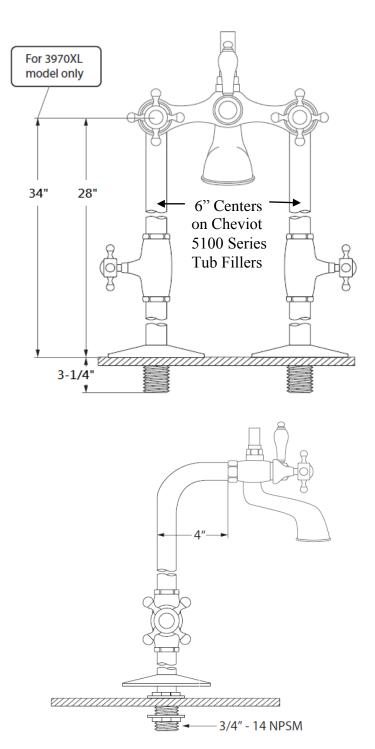

## Model # 3970 & 3970XL

### NOTE

Before drilling holes in floor, determine the width of the faucet supply line nuts that you want to attach the riser tubes to (these will be for how far apart you will be drilling holes). Now determine where your tub lip will be to make sure faucet spout is at least 1" inside of tub lip.