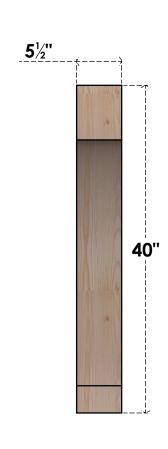

## BRC06X28X40IMP00SDF

5 1/2"W X 28"D X 40"H IMPERIAL SMOOTH BRACE, DOUGLAS FIR

SIDE