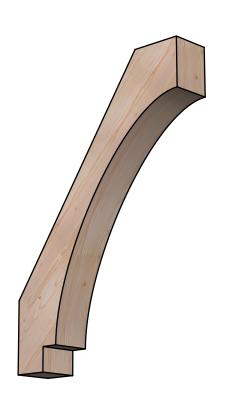

## BRC06X28X40IMP00SDF

5 1/2"W X 28"D X 40"H IMPERIAL SMOOTH BRACE, DOUGLAS FIR

SIDE