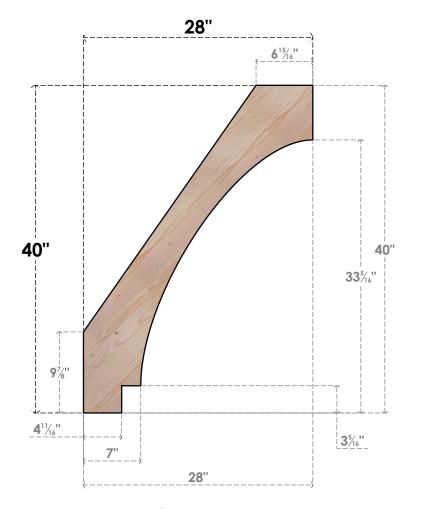

## BRC06X28X40IMP00SDF

5 1/2"W X 28"D X 40"H IMPERIAL SMOOTH BRACE, DOUGLAS FIR

SIDE