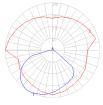

### **Dimensions**

Light distribution

## Direct

Red = Max Cd. Through Vertical plane Blue = Max Cd. Through Horizontal plane

Luminaire weight

10.36 lbs / 4.7 kg