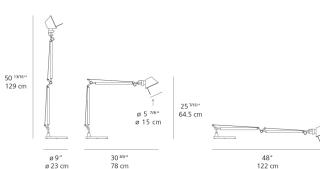

## Tolomeo classic table with base - Aluminum TOL0002

# **SPECIFICATIONS**

Design By Specifications = Michele De Lucchi Lamp type LED-T Giancarlo Fassina max 100W E26/A19 Lamp Collection = Lamp Included No On/Off (On Head) Design Control type 120V Input Voltage Power consumption N/A Ballast N/A **c(l)**us (IP20) Colors & Finishes White (Diffuser & Body) Aluminum (Base) Materials Features & Accessories

- Arms and diffuser in aluminum
- Joints and tension control knobs in polished die-cast aluminum
- Tension cables in stainless steel
- Base in weighted steel with stamped aluminum cover

• Fully adjustable, articulated arm structure

• Tiltable and 360 degrees rotatable diffuser

### **Dimensions**



Light distribution

## Direct



Red = Max Cd. Through Vertical plane Blue = Max Cd. Through Horizontal plane

Luminaire weight

10.36 lbs / 4.7 kg

## Warranty =

5 year Limited warranty





We reserve the right to change specifications of our products. For the latest product information please visit www.artemide.net



## 1 x 33-15/16" x 10-3/4" x 7-15/16" / 3.09 lbs - 86 cm x 27 cm x 20 cm / 1.4 kg

Packaging • 2 Boxes

1 x 12-5/16" x 12-5/16" x 4-1/4" / 8.82 lbs - 31 cm x 31 cm x 10.5 cm / 4 kg