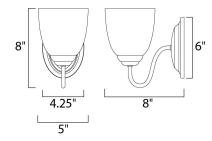

## MEASUREMENTS

DIMENSION : 5" W x BACK PLATE : 4.25" W HANGING WEIGHT : 1.76 lb

LAMPING INPUT VOLTAGE BULB BULB INCLUDED DIMMABLE : 5" W x 8" H x 8" Ext : 4.25" W x 6" H x 4.25" HCO : 1.76 lb

AGE : 120V : 1 x 60W Incandescent E26 Medium , 60W Total DED : (Not Included) : Yes