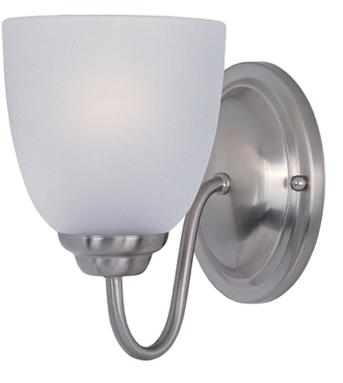

## **PRODUCT DESCRIPTION**

A transitional look that works in a broad range of interiors featuring metal frames finished in either Oiled Rubbed Bronze for the traditional home or Satin Nickel for a more contemporary look. Simple Frost glass shades compliment the overall design.