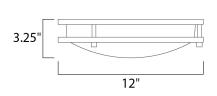

## MEASUREMENTS

BULB

CRI

DIMENSION HANGING WEIGHT : 12" L x 12" W x 3.25" H : 1.67 lb

LAMPING INPUT VOLTAGE :120-277V LUMENS : 950 Rated : 1 x 15W LED PCB Integrated , 15W Total BULB INCLUDED : (Integrated) DIMMABLE :No :90+ CRI COLOR\_TEMP : 3000K