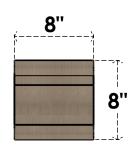

## ITEM NUMBER: CORU08X16X08NEBRCPR

8"W X 16"D X 8"H SERIES 3 WIDE NEW BRIGHTON ROUGH CEDAR TIMBERTHANE FAUX WOOD CORBEL, PRIMED

## SIDE PROFILE

FRONT PROFILE

**ISOMETRIC** 

**EKENA MILLWORK** 2300 WEST MAIN ST. CLARKSVILLE, TX 75426 TOLL FREE: 866-607-0453 WWW.EKENAMILLWORK.COM

GENERATED DATE: 01/28/2023

- 1. INSTALLATION TO BE COMPLETED IN ACCORDANCE WITH MANUFACTURER'S SPECIFICATIONS.