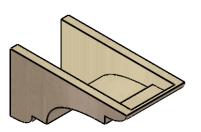

## ITEM NUMBER: CORU08X16X08NEBRCPR

8"W X 16"D X 8"H SERIES 3 WIDE NEW BRIGHTON ROUGH CEDAR TIMBERTHANE FAUX WOOD CORBEL, PRIMED

## SIDE PROFILE

FRONT PROFILE

**ISOMETRIC** 

**EKENA MILLWORK** 2300 WEST MAIN ST. CLARKSVILLE, TX 75426 TOLL FREE: 866-607-0453 WWW.EKENAMILLWORK.COM

GENERATED DATE: 01/28/2023

- 1. INSTALLATION TO BE COMPLETED IN ACCORDANCE WITH MANUFACTURER'S SPECIFICATIONS.