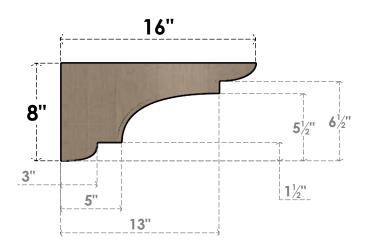

## ITEM NUMBER: CORU08X16X08NEBRCPR

8"W X 16"D X 8"H SERIES 3 WIDE NEW BRIGHTON ROUGH CEDAR TIMBERTHANE FAUX WOOD CORBEL, PRIMED

## SIDE PROFILE

FRONT PROFILE

**ISOMETRIC** 

**EKENA MILLWORK** 2300 WEST MAIN ST. CLARKSVILLE, TX 75426 TOLL FREE: 866-607-0453 WWW.EKENAMILLWORK.COM

GENERATED DATE: 01/28/2023

- 1. INSTALLATION TO BE COMPLETED IN ACCORDANCE WITH MANUFACTURER'S SPECIFICATIONS.

- 2. DRAWING MAY NOT BE TO SCALE
  3. THIS DRAWING IS INTENDED FOR DESIGN AND PLANNING PURPOSES ONLY.
  4. ALL INFORMATION CONTAINED HEREIN WAS CURRENT AT THE TIME OF DEVELOPMENT BUT MUST BE REVIEWED AND APPROVED BY THE PRODUCT MANUFACTURER TO BE CONSIDERED ACCURATE.
- 5. TIMBERTHANE ARCHITECTURAL PRODUCTS ARE MADE FROM HIGH DENSITY URETHANE AND COME FACTORY PRIMED