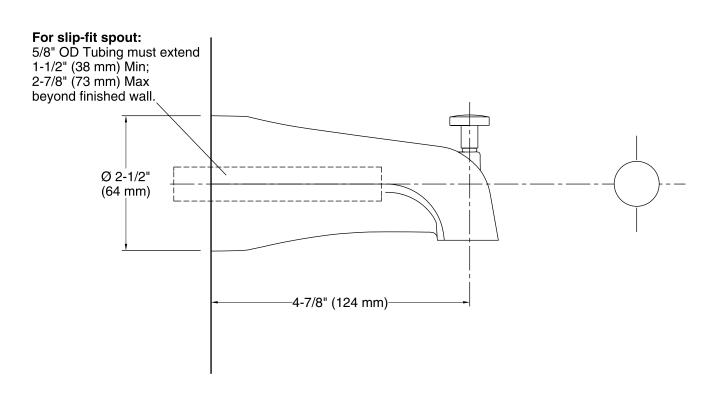

### **Features**

- 4-7/8" diverter bath spout with slip-fit connection.
- Coordinates with Coralais faucets, accessories, and showering components to complete your bathroom.

### **Technical Information**

All product dimensions are nominal.