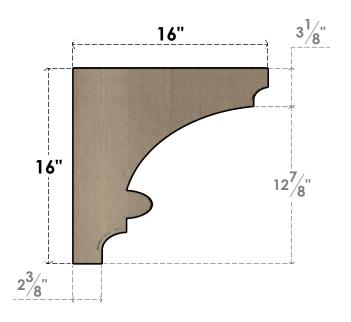

## SIDE PROFILE

## ITEM NUMBER: CORU04X16X16DIARCPR

4"W X 16"D X 16"H SERIES 1 THIN DIANE ROUGH CEDAR TIMBERTHANE FAUX WOOD CORBEL, PRIMED