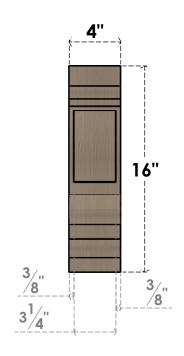

## **FRONT PROFILE**

## ITEM NUMBER: CORU04X16X16DIARCPR

4"W X 16"D X 16"H SERIES 1 THIN DIANE ROUGH CEDAR TIMBERTHANE FAUX WOOD CORBEL, PRIMED