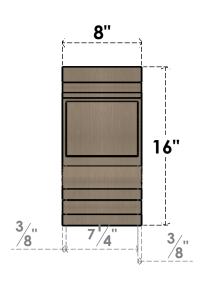

## ITEM NUMBER: CORU08X16X16DIARCPR

8"W X 16"D X 16"H SERIES 1 CLASSIC DIANE ROUGH CEDAR TIMBERTHANE FAUX WOOD CORBEL, PRIMED







## SIDE PROFILE

## **FRONT PROFILE**

## **ISOMETRIC**

**EKENA MILLWORK** 2300 WEST MAIN ST. CLARKSVILLE, TX 75426 TOLL FREE: 866-607-0453 WWW.EKENAMILLWORK.COM

GENERATED DATE: 01/28/2023

- 1. INSTALLATION TO BE COMPLETED IN ACCORDANCE WITH MANUFACTURER'S SPECIFICATIONS.
  2. DRAWING MAY NOT BE TO SCALE
  3. THIS DRAWING IS INTENDED FOR DESIGN AND PLANNING PURPOSES ONLY.
  4. ALL INFORMATION CONTAINED HEREIN WAS CURRENT AT THE TIME OF DEVELOPMENT BUT MUST BE REVIEWED AND APPROVED BY THE PRODUCT MANUFACTURER TO BE CONSIDERED ACCURATE.
- 5. TIMBERTHANE ARCHITECTURAL PRODUCTS ARE MADE FROM HIGH DENSITY URETHANE AND COME FACTORY PRIMED