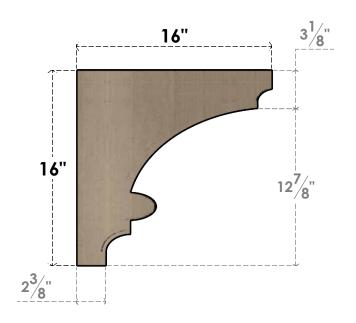

## ITEM NUMBER: CORU08X16X16DIARCPR

8"W X 16"D X 16"H SERIES 1 CLASSIC DIANE ROUGH CEDAR TIMBERTHANE FAUX WOOD CORBEL, PRIMED







## SIDE PROFILE

## **FRONT PROFILE**

## **ISOMETRIC**

**EKENA MILLWORK** 2300 WEST MAIN ST. CLARKSVILLE, TX 75426 TOLL FREE: 866-607-0453 WWW.EKENAMILLWORK.COM

GENERATED DATE: 01/28/2023

- 1. INSTALLATION TO BE COMPLETED IN ACCORDANCE WITH MANUFACTURER'S SPECIFICATIONS.
  2. DRAWING MAY NOT BE TO SCALE
  3. THIS DRAWING IS INTENDED FOR DESIGN AND PLANNING PURPOSES ONLY.
  4. ALL INFORMATION CONTAINED HEREIN WAS CURRENT AT THE TIME OF DEVELOPMENT BUT MUST BE REVIEWED AND APPROVED BY THE PRODUCT MANUFACTURER TO BE CONSIDERED ACCURATE.
- 5. TIMBERTHANE ARCHITECTURAL PRODUCTS ARE MADE FROM HIGH DENSITY URETHANE AND COME FACTORY PRIMED