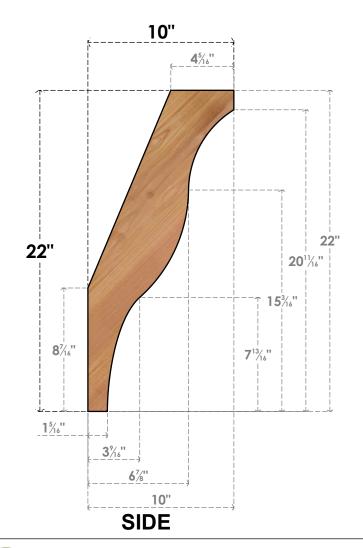

## BRC04X10X22FST00SWR

3 1/2"W X 10"D X 22"H FUNSTON SMOOTH BRACE, WESTERN RED CEDAR

**FRONT** 

**EKENA MILLWORK** 2300 WEST MAIN ST. CLARKSVILLE, TX 75426 TOLL FREE: 866-607-0453 WWW.EKENAMILLWORK.COM