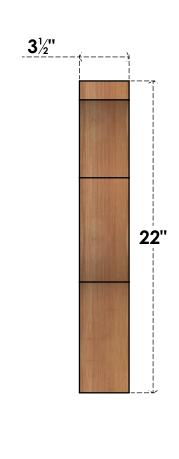

## BRC04X10X22FST00SWR

3 1/2"W X 10"D X 22"H FUNSTON SMOOTH BRACE, WESTERN RED CEDAR

**FRONT** 

**EKENA MILLWORK** 2300 WEST MAIN ST. CLARKSVILLE, TX 75426 TOLL FREE: 866-607-0453 WWW.EKENAMILLWORK.COM