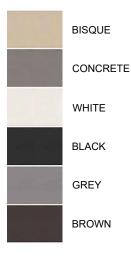

| Series               | Quartz QAR Series                           |
|----------------------|---------------------------------------------|
| Material             | 80% quartz / 20% acrylic resin              |
| Installation Type    | Apron front                                 |
| Configuration        | Double equal bowl                           |
| Finish               | Matte finish                                |
| Overall Dimensions   | 34" x 21 1/4"                               |
| Bowl Dimensions      | 14 3/4" x 16 3/4" x 9"                      |
| Drain Size           | 3 5/8"                                      |
| Colors Available     | Bisque, Concrete, White, Black, Grey, Brown |
| Minimum cabinet size | 36"                                         |
| Template Included    | No                                          |
| Clips Included       | No                                          |
| Heat Safe            | Up to 535°F                                 |
| Resistant to         | Stain, scratch, abrasion, impact            |
| Drain Locations      | Rear                                        |
| Apron Depth          | 6 1/2"                                      |

| MODEL      | FINISH   |
|------------|----------|
| QAR-750-GR | Grey     |
| QAR-750-BL | Black    |
| QAR-750-WH | White    |
| QAR-750-BR | Brown    |
| QAR-750-BI | Bisque   |
| QAR-750-CN | Concrete |

## Stocked Color Options

Listing and certifications: cUPC

Limited lifetime warranty

We reserve the right to update product specifications without notice. Please visit karran.com for the most current specification sheets. All dimensions are accurate to 1/4". REV 07-2024