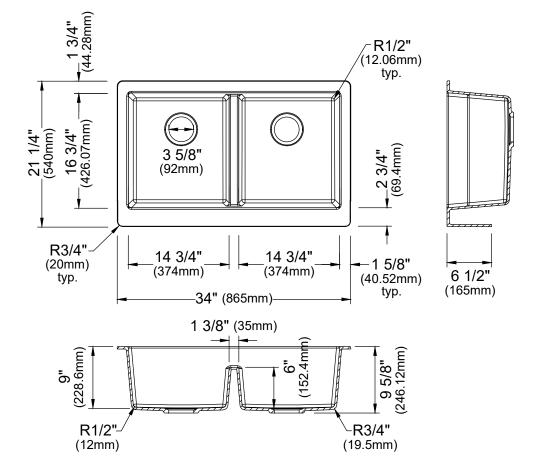

| Series               | Quartz QAR Series                           |
|----------------------|---------------------------------------------|
| Material             | 80% quartz / 20% acrylic resin              |
| Installation Type    | Apron front                                 |
| Configuration        | Double equal bowl                           |
| Finish               | Matte finish                                |
| Overall Dimensions   | 34" x 21 1/4"                               |
| Bowl Dimensions      | 14 3/4" x 16 3/4" x 9"                      |
| Drain Size           | 3 5/8"                                      |
| Colors Available     | Bisque, Concrete, White, Black, Grey, Brown |
| Minimum cabinet size | 36"                                         |
| Template Included    | No                                          |
| Clips Included       | No                                          |
| Heat Safe            | Up to 535°F                                 |
| Resistant to         | Stain, scratch, abrasion, impact            |
| Drain Locations      | Rear                                        |
| Apron Depth          | 6 1/2"                                      |