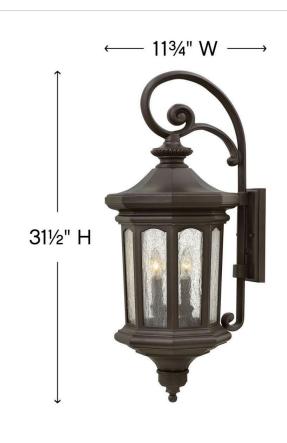

## LARGE WALL MOUNT LANTERN

Raley's regal appearance features cast aluminum construction, a bold Oil Rubbed Bronze finish, flourishing details and clear water glass panels for a dignified style statement.

| DIMENSIONS     |                |
|----------------|----------------|
| WIDTH:         | 11.8"          |
| HEIGHT:        | 31.5"          |
| WEIGHT:        | 23lb           |
| BACK PLATE:    | 4.5"W X 9.25"H |
| EXTENSION:     | 14.8"          |
| TOP TO OUTLET: | 15.75"         |