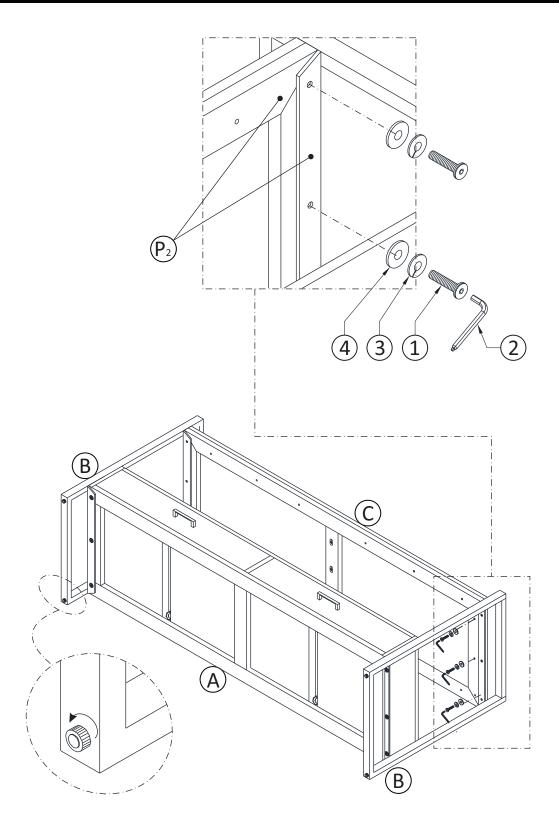

- 1. Align Top C to other Leg B by matching the letters P2 to P2.
- 2. Use three Allen Key Bolts 1, three Lock Washers 3 and three Washers 4 to attach Leg B and Top C.
- 3. Use Allen Key 2 to tighten bolts. Do not over-tighten.

 $\underline{\textbf{Note}}\textsc{:}$  Levelers on bottom of legs can be adjusted if floor is uneven.