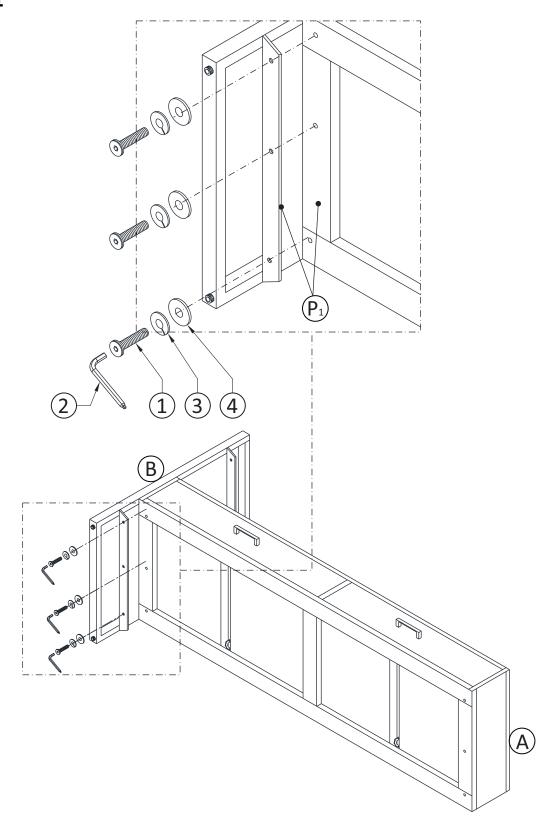

**NEED HELP?** For help with assembly or if you are missing a part, Please call customer service at 1-866-518-0120 ext. 262 (9 am to 4 pm EST)

- 1. Align one Leg B to Bottom Shelf A by matching the letters P1 to P1.
- 2. Use three Allen Key Bolts 1, three Lock Washers 3 and three Washers 4 to attach Top A and Leg B.
- 3. Use Allen Key 2 to tighten bolts. Do not over-tighten.

- 1. Align other Leg B to Bottom Shelf A by matching the letters P2 to P2.
- 2. Use three Allen Key Bolts 1, three Lock Washers 3 and three Washers 4 to attach Top A and Leg B.
- 3. Use Allen Key 2 to tighten bolts. Do not over-tighten.

- 1. Place TV stand assembly on its side on a flat smooth surface.
- 2. Slide Top © in leg slots.

- 1. Align Top © to Leg B by matching the letters P1 to P1.
- 2. Use three Allen Key Bolts 1, three Lock Washers 3 and three Washers 4 to attach Leg B and Top C.
- 3. Use Allen Key 2 to tighten bolts. Do not over-tighten.

- 1. Align Top C to other Leg B by matching the letters P2 to P2.
- 2. Use three Allen Key Bolts 1, three Lock Washers 3 and three Washers 4 to attach Leg B and Top C.
- 3. Use Allen Key 2 to tighten bolts. Do not over-tighten.