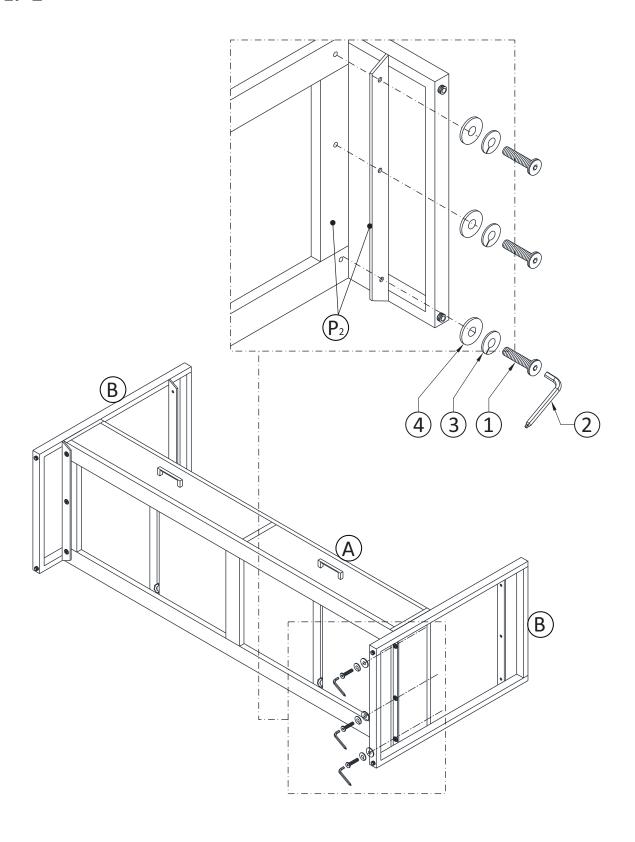

- 1. Align other Leg B to Bottom Shelf A by matching the letters P2 to P2.
- 2. Use three Allen Key Bolts 1, three Lock Washers 3 and three Washers 4 to attach Top A and Leg B.
- 3. Use Allen Key 2 to tighten bolts. Do not over-tighten.