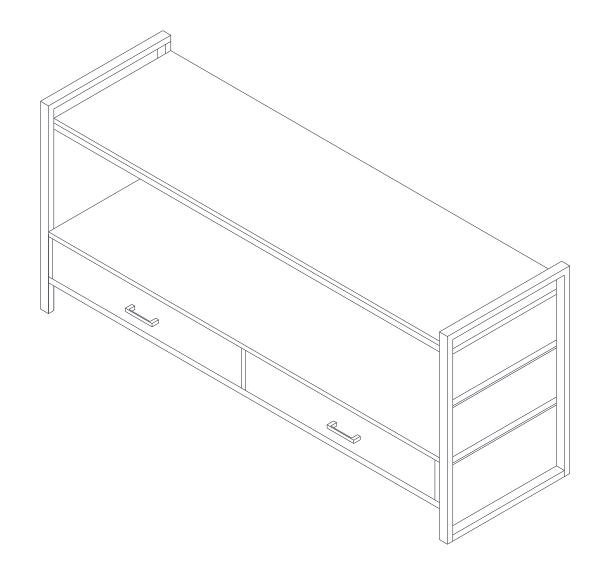

# RIVERSIDE / LAWSON / CAYLEY

# **TV STAND**

MODEL # 3AXCRIV-05





# FOR REPLACEMENT PARTS OR HELP WITH ASSEMBLY PLEASE CONTACT US AT:

simpli-home.com/customer-support

PLEASE ENSURE TO HAVE THE MODEL #
FROM THE PACKAGING OR INSTRUCTION BOOKLET

TO RETURN THE PRODUCT:

PLEASE CONTACT THE RETAILER

WHERE THE ITEM WAS PURCHASED FROM





# ENTER TO WIN

Upload an image of our furniture in your home with a short review to our facebook page for a chance to

Win up to \$3000 of **Simpli Home** furniture!!!

www.facebook.com/simplihomefurnishings



**IMPORTANT:** Please read this manual carefully before beginning assembly of this product. Keep this manual for future reference.

# **SAFETY INFORMATION**

Identify all the parts and hardware. Do not discard of the packaging until you have checked that you have all of the parts and hardware required. Hardware