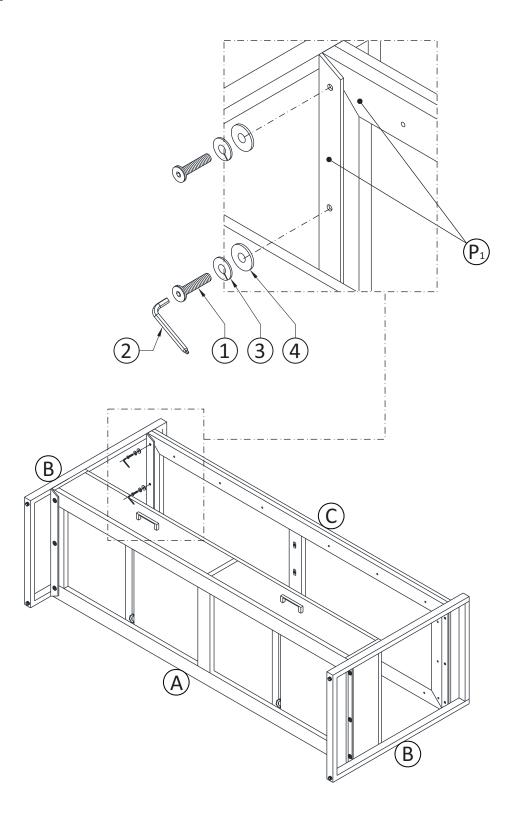

- 1. Place TV stand assembly on its side on a flat smooth surface.
- 2. Slide Top © in leg slots.

- 1. Align Top © to Leg B by matching the letters P1 to P1.
- 2. Use three Allen Key Bolts 1, three Lock Washers 3 and three Washers 4 to attach Leg B and Top C.
- 3. Use Allen Key 2 to tighten bolts. Do not over-tighten.