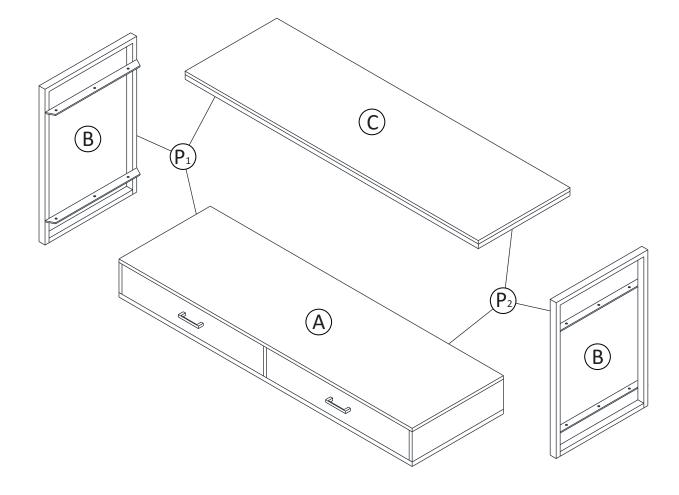

**NEED HELP?** For help with assembly or if you are missing a part, Please call customer service at 1-866-518-0120 ext. 262 (9 am to 4 pm EST)

- 1. Align one Leg B to Bottom Shelf A by matching the letters P1 to P1.
- 2. Use three Allen Key Bolts 1, three Lock Washers 3 and three Washers 4 to attach Top A and Leg B.
- 3. Use Allen Key 2 to tighten bolts. Do not over-tighten.

- 1. Align other Leg B to Bottom Shelf A by matching the letters P2 to P2.
- 2. Use three Allen Key Bolts 1, three Lock Washers 3 and three Washers 4 to attach Top A and Leg B.
- 3. Use Allen Key 2 to tighten bolts. Do not over-tighten.