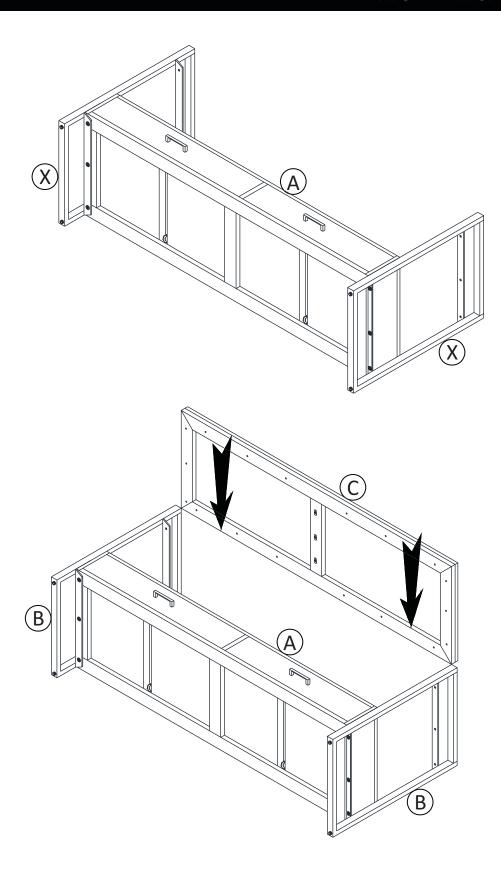

- 1. Place TV stand assembly on its side on a flat smooth surface.
- 2. Slide Top © in leg slots.

- 1. Align Top © to Leg B by matching the letters P1 to P1.
- 2. Use three Allen Key Bolts 1, three Lock Washers 3 and three Washers 4 to attach Leg B and Top C.
- 3. Use Allen Key 2 to tighten bolts. Do not over-tighten.