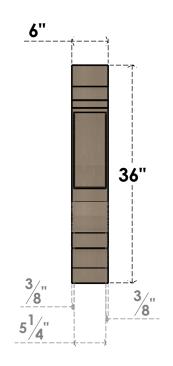

## ITEM NUMBER: CORU06X12X36DIARCPR

6"W X 12"D X 36"H SERIES 2 THIN DIANE ROUGH CEDAR TIMBERTHANE FAUX WOOD CORBEL, PRIMED







## SIDE PROFILE

## **FRONT PROFILE**

## **ISOMETRIC**

**EKENA MILLWORK** 2300 WEST MAIN ST. CLARKSVILLE, TX 75426 TOLL FREE: 866-607-0453 WWW.EKENAMILLWORK.COM

GENERATED DATE: 01/28/2023

- 1. INSTALLATION TO BE COMPLETED IN ACCORDANCE WITH MANUFACTURER'S SPECIFICATIONS.
  2. DRAWING MAY NOT BE TO SCALE
  3. THIS DRAWING IS INTENDED FOR DESIGN AND PLANNING PURPOSES ONLY.
  4. ALL INFORMATION CONTAINED HEREIN WAS CURRENT AT THE TIME OF DEVELOPMENT BUT MUST BE REVIEWED AND APPROVED BY THE PRODUCT MANUFACTURER TO BE CONSIDERED ACCURATE.
- 5. TIMBERTHANE ARCHITECTURAL PRODUCTS ARE MADE FROM HIGH DENSITY URETHANE AND COME FACTORY PRIMED