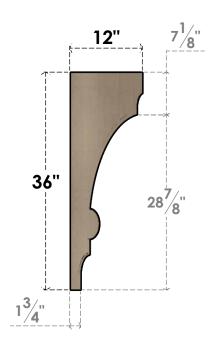

## ITEM NUMBER: CORU06X12X36DIARCPR

6"W X 12"D X 36"H SERIES 2 THIN DIANE ROUGH CEDAR TIMBERTHANE FAUX WOOD CORBEL, PRIMED







## SIDE PROFILE

## **FRONT PROFILE**

## **ISOMETRIC**

**EKENA MILLWORK** 2300 WEST MAIN ST. CLARKSVILLE, TX 75426 TOLL FREE: 866-607-0453 WWW.EKENAMILLWORK.COM

GENERATED DATE: 01/28/2023

- 1. INSTALLATION TO BE COMPLETED IN ACCORDANCE WITH MANUFACTURER'S SPECIFICATIONS.
  2. DRAWING MAY NOT BE TO SCALE
  3. THIS DRAWING IS INTENDED FOR DESIGN AND PLANNING PURPOSES ONLY.
  4. ALL INFORMATION CONTAINED HEREIN WAS CURRENT AT THE TIME OF DEVELOPMENT BUT MUST BE REVIEWED AND APPROVED BY THE PRODUCT MANUFACTURER TO BE CONSIDERED ACCURATE.
- 5. TIMBERTHANE ARCHITECTURAL PRODUCTS ARE MADE FROM HIGH DENSITY URETHANE AND COME FACTORY PRIMED